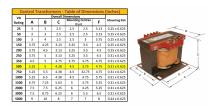

#### **SCHEMATIC/DIAGRAM AND DIMENSION PICTURES**

Single Phase Control Transformer with a capacity of 500VA, transforming 208 Volts to 120/240 Volts

## **PRODUCT SPECIFICATIONS**

| PRODUCT SPECIFICATIONS     |                                                                                      |
|----------------------------|--------------------------------------------------------------------------------------|
| Weight                     | 14 lbs                                                                               |
| Phases                     | 1                                                                                    |
| Connection                 | 1Ph-CT-SD-SD                                                                         |
| Primary Voltage            | 208                                                                                  |
| Primary Max Current        | 2.4A                                                                                 |
| Primary Markings           | H1-H2                                                                                |
| Primary Terminals          | <u>Terminals</u>                                                                     |
| Secondary Voltage          | 120/240                                                                              |
| Secondary Max Current      | 4.17A                                                                                |
| Secondary Markings         | <u>X1-X2-X3-X4</u>                                                                   |
| Secondary Terminals        | <u>Terminals</u>                                                                     |
| Primary Taps               | N/A                                                                                  |
| Conductor Material         | Copper                                                                               |
| Temperatue Rise            | <u>115°C</u>                                                                         |
| Insuation Class            | 180°C (Class F)                                                                      |
| BIL (Insulation) Level     | <u>10kV</u>                                                                          |
| Efficiency (@35% Load) %   | N/A                                                                                  |
| Impedance Range            | <u>5.0 - 7.0%</u>                                                                    |
| Sound (db)                 | 40                                                                                   |
| Enclosure Type             | Core & Coil                                                                          |
| Enclosure Size             | See Core & Coil Chart                                                                |
| Finish/Colour              | N/A                                                                                  |
| Standards & Certifications | CSA Certified File No. LR34493, UL Listed File No. E110286, ISO 9001:2015 Registered |