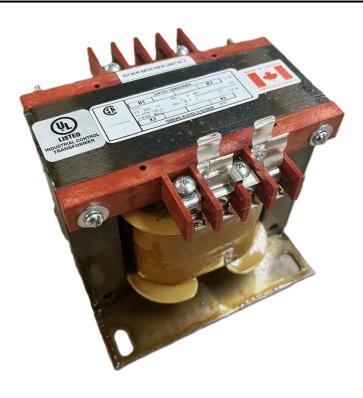

# 500VA 208 VOLTS TO 120/240 VOLTS SINGLE PHASE CONTROL TRANSFORMER

\$300.30 CAD

Single Phase Control Transformer with a capacity of 500VA, transforming 208 Volts to 120/240 Volts

SKU: CS500B-K

**Categories:** Control Transformers

#### **SCHEMATIC/DIAGRAM AND DIMENSION PICTURES**

Single Phase Control Transformer with a capacity of 500VA, transforming 208 Volts to 120/240 Volts