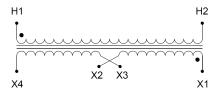

#### **SCHEMATIC/DIAGRAM AND DIMENSION PICTURES**

Single Phase Control Transformer with a capacity of 500VA, transforming 208 Volts to 120/240 Volts

## **PRODUCT SPECIFICATIONS**

| PRODUCT SPECIFICATIONS     |                                                                                      |
|----------------------------|--------------------------------------------------------------------------------------|
| Weight                     | 14 lbs                                                                               |
| Phases                     | 1                                                                                    |
| Connection                 | 1Ph-CT-SD-SD                                                                         |
| Primary Voltage            | 208                                                                                  |
| Primary Max Current        | 2.4A                                                                                 |
| Primary Markings           | H1-H2                                                                                |
| Primary Terminals          | <u>Terminals</u>                                                                     |
| Secondary Voltage          | 120/240                                                                              |
| Secondary Max Current      | 4.17A                                                                                |
| Secondary Markings         | <u>X1-X2-X3-X4</u>                                                                   |
| Secondary Terminals        | <u>Terminals</u>                                                                     |
| Primary Taps               | N/A                                                                                  |
| Conductor Material         | Copper                                                                               |
| Temperatue Rise            | <u>115°C</u>                                                                         |
| Insuation Class            | 180°C (Class F)                                                                      |
| BIL (Insulation) Level     | <u>10kV</u>                                                                          |
| Efficiency (@35% Load) %   | N/A                                                                                  |
| Impedance Range            | <u>5.0 - 7.0%</u>                                                                    |
| Sound (db)                 | 40                                                                                   |
| Enclosure Type             | Core & Coil                                                                          |
| Enclosure Size             | See Core & Coil Chart                                                                |
| Finish/Colour              | N/A                                                                                  |
| Standards & Certifications | CSA Certified File No. LR34493, UL Listed File No. E110286, ISO 9001:2015 Registered |