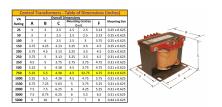

#### SCHEMATIC/DIAGRAM AND DIMENSION PICTURES

Single Phase Control Transformer with a capacity of 750VA, transforming 600 Volts to 120/240 Volts

#### **PRODUCT SPECIFICATIONS**

| PRODUCT SPECIFICATIONS     |                                                                                      |
|----------------------------|--------------------------------------------------------------------------------------|
| Weight                     | 18 lbs                                                                               |
| Phases                     | 1                                                                                    |
| Connection                 | 1Ph-CT-SD-SD                                                                         |
| Primary Voltage            | 600                                                                                  |
| Primary Max Current        | 1.25A                                                                                |
| Primary Markings           | H1-H2                                                                                |
| Primary Terminals          | <u>Terminals</u>                                                                     |
| Secondary Voltage          | 120/240                                                                              |
| Secondary Max Current      | 6.25A                                                                                |
| Secondary Markings         | <u>X1-X2-X3-X4</u>                                                                   |
| Secondary Terminals        | <u>Terminals</u>                                                                     |
| Primary Taps               | N/A                                                                                  |
| Conductor Material         | Copper                                                                               |
| Temperatue Rise            | <u>115°C</u>                                                                         |
| Insuation Class            | 180°C (Class F)                                                                      |
| BIL (Insulation) Level     | <u>10kV</u>                                                                          |
| Efficiency (@35% Load) %   | N/A                                                                                  |
| Impedance Range            | <u>5.0 – 7.0%</u>                                                                    |
| Sound (db)                 | 40                                                                                   |
| Enclosure Type             | Core & Coil                                                                          |
| Enclosure Size             | See Core & Coil Chart                                                                |
| Finish/Colour              | N/A                                                                                  |
| Standards & Certifications | CSA Certified File No. LR34493, UL Listed File No. E110286, ISO 9001:2015 Registered |