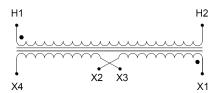

#### SCHEMATIC/DIAGRAM AND DIMENSION PICTURES

Single Phase Control Transformer with a capacity of 750VA, transforming 600 Volts to 120/240 Volts

#### **PRODUCT SPECIFICATIONS**

| PRODUCT SPECIFICATIONS     |                                                                                      |
|----------------------------|--------------------------------------------------------------------------------------|
| Weight                     | 18 lbs                                                                               |
| Phases                     | 1                                                                                    |
| Connection                 | 1Ph-CT-SD-SD                                                                         |
| Primary Voltage            | 600                                                                                  |
| Primary Max Current        | 1.25A                                                                                |
| Primary Markings           | H1-H2                                                                                |
| Primary Terminals          | <u>Terminals</u>                                                                     |
| Secondary Voltage          | 120/240                                                                              |
| Secondary Max Current      | 6.25A                                                                                |
| Secondary Markings         | <u>X1-X2-X3-X4</u>                                                                   |
| Secondary Terminals        | <u>Terminals</u>                                                                     |
| Primary Taps               | N/A                                                                                  |
| Conductor Material         | Copper                                                                               |
| Temperatue Rise            | <u>115°C</u>                                                                         |
| Insuation Class            | 180°C (Class F)                                                                      |
| BIL (Insulation) Level     | <u>10kV</u>                                                                          |
| Efficiency (@35% Load) %   | N/A                                                                                  |
| Impedance Range            | <u>5.0 – 7.0%</u>                                                                    |
| Sound (db)                 | 40                                                                                   |
| Enclosure Type             | Core & Coil                                                                          |
| Enclosure Size             | See Core & Coil Chart                                                                |
| Finish/Colour              | N/A                                                                                  |
| Standards & Certifications | CSA Certified File No. LR34493, UL Listed File No. E110286, ISO 9001:2015 Registered |