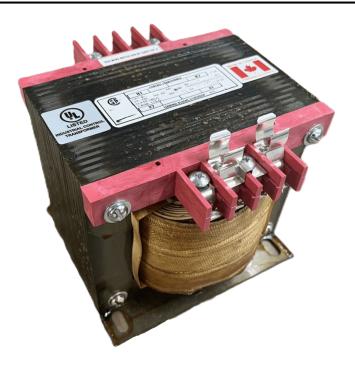

# 750VA 600 VOLTS TO 120/240 VOLTS SINGLE PHASE CONTROL TRANSFORMER

\$420.42 CAD

Single Phase Control Transformer with a capacity of 750VA, transforming 600 Volts to 120/240 Volts

**SKU:** CS750J-K

**Categories:** Control Transformers

#### SCHEMATIC/DIAGRAM AND DIMENSION PICTURES

Single Phase Control Transformer with a capacity of 750VA, transforming 600 Volts to 120/240 Volts