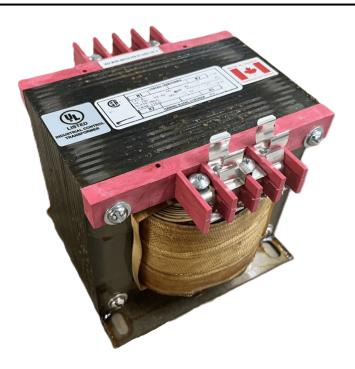

# 750VA 600 VOLTS TO 120/240 VOLTS SINGLE PHASE CONTROL TRANSFORMER

\$420.42 CAD

Single Phase Control Transformer with a capacity of 750VA, transforming 600 Volts to 120/240 Volts

**SKU:** CS750J-K

**Categories:** Control Transformers

#### SCHEMATIC/DIAGRAM AND DIMENSION PICTURES

Single Phase Control Transformer with a capacity of 750VA, transforming 600 Volts to 120/240 Volts