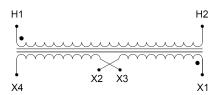

#### SCHEMATIC/DIAGRAM AND DIMENSION PICTURES

Single Phase Control Transformer with a capacity of 750VA, transforming 600 Volts to 120/240 Volts

### **PRODUCT SPECIFICATIONS**

| PRODUCT SPECIFICATIONS     |                                                                                      |
|----------------------------|--------------------------------------------------------------------------------------|
| Weight                     | 18 lbs                                                                               |
| Phases                     | 1                                                                                    |
| Connection                 | 1Ph-CT-SD-SD                                                                         |
| Primary Voltage            | 600                                                                                  |
| Primary Max Current        | 1.25A                                                                                |
| Primary Markings           | H1-H2                                                                                |
| Primary Terminals          | <u>Terminals</u>                                                                     |
| Secondary Voltage          | 120/240                                                                              |
| Secondary Max Current      | 6.25A                                                                                |
| Secondary Markings         | <u>X1-X2-X3-X4</u>                                                                   |
| Secondary Terminals        | <u>Terminals</u>                                                                     |
| Primary Taps               | N/A                                                                                  |
| Conductor Material         | Copper                                                                               |
| Temperatue Rise            | <u>115°C</u>                                                                         |
| Insuation Class            | 180°C (Class F)                                                                      |
| BIL (Insulation) Level     | <u>10kV</u>                                                                          |
| Efficiency (@35% Load) %   | N/A                                                                                  |
| Impedance Range            | <u>5.0 - 7.0%</u>                                                                    |
| Sound (db)                 | 40                                                                                   |
| Enclosure Type             | Core & Coil                                                                          |
| Enclosure Size             | See Core & Coil Chart                                                                |
| Finish/Colour              | N/A                                                                                  |
| Standards & Certifications | CSA Certified File No. LR34493, UL Listed File No. E110286, ISO 9001:2015 Registered |