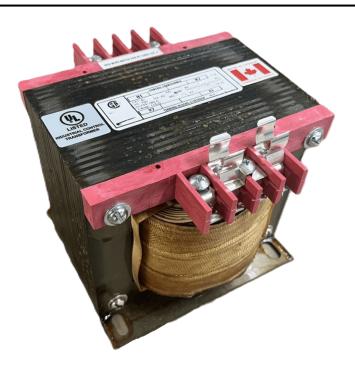

# 750VA 600 VOLTS TO 120/240 VOLTS SINGLE PHASE CONTROL TRANSFORMER

\$420.42 CAD

Single Phase Control Transformer with a capacity of 750VA, transforming 600 Volts to 120/240 Volts

**SKU:** CS750J-K

**Categories:** Control Transformers

#### SCHEMATIC/DIAGRAM AND DIMENSION PICTURES

Single Phase Control Transformer with a capacity of 750VA, transforming 600 Volts to 120/240 Volts