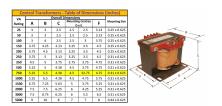

#### SCHEMATIC/DIAGRAM AND DIMENSION PICTURES

Single Phase Control Transformer with a capacity of 750VA, transforming 600 Volts to 120/240 Volts

### **PRODUCT SPECIFICATIONS**

| PRODUCT SPECIFICATIONS     |                                                                                      |
|----------------------------|--------------------------------------------------------------------------------------|
| Weight                     | 18 lbs                                                                               |
| Phases                     | 1                                                                                    |
| Connection                 | 1Ph-CT-SD-SD                                                                         |
| Primary Voltage            | 600                                                                                  |
| Primary Max Current        | 1.25A                                                                                |
| Primary Markings           | H1-H2                                                                                |
| Primary Terminals          | <u>Terminals</u>                                                                     |
| Secondary Voltage          | 120/240                                                                              |
| Secondary Max Current      | 6.25A                                                                                |
| Secondary Markings         | <u>X1-X2-X3-X4</u>                                                                   |
| Secondary Terminals        | <u>Terminals</u>                                                                     |
| Primary Taps               | N/A                                                                                  |
| Conductor Material         | Copper                                                                               |
| Temperatue Rise            | <u>115°C</u>                                                                         |
| Insuation Class            | 180°C (Class F)                                                                      |
| BIL (Insulation) Level     | <u>10kV</u>                                                                          |
| Efficiency (@35% Load) %   | N/A                                                                                  |
| Impedance Range            | <u>5.0 - 7.0%</u>                                                                    |
| Sound (db)                 | 40                                                                                   |
| Enclosure Type             | Core & Coil                                                                          |
| Enclosure Size             | See Core & Coil Chart                                                                |
| Finish/Colour              | N/A                                                                                  |
| Standards & Certifications | CSA Certified File No. LR34493, UL Listed File No. E110286, ISO 9001:2015 Registered |