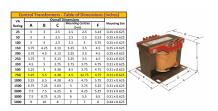

#### SCHEMATIC/DIAGRAM AND DIMENSION PICTURES

Single Phase Control Transformer with a capacity of 750VA, transforming 480 Volts to 120 Volts

### **PRODUCT SPECIFICATIONS**

| PRODUCT SPECIFICATIONS     |                                                                                      |
|----------------------------|--------------------------------------------------------------------------------------|
| Weight                     | 50 lbs                                                                               |
| Phases                     | 1                                                                                    |
| Connection                 | 1Ph-CT-SS-SU                                                                         |
| Primary Voltage            | 480                                                                                  |
| Primary Max Current        | 1.56A                                                                                |
| Primary Markings           | H1-H2                                                                                |
| Primary Terminals          | <u>Terminals</u>                                                                     |
| Secondary Voltage          | 120                                                                                  |
| Secondary Max Current      | 6.25A                                                                                |
| Secondary Markings         | <u>X1-X2</u>                                                                         |
| Secondary Terminals        | <u>Terminals</u>                                                                     |
| Primary Taps               | N/A                                                                                  |
| Conductor Material         | Copper                                                                               |
| Temperatue Rise            | <u>115°C</u>                                                                         |
| Insuation Class            | 180°C (Class F)                                                                      |
| BIL (Insulation) Level     | <u>10kV</u>                                                                          |
| Efficiency (@35% Load) %   | N/A                                                                                  |
| Impedance Range            | <u>5.0 - 7.0%</u>                                                                    |
| Sound (db)                 | 40                                                                                   |
| Enclosure Type             | Core & Coil                                                                          |
| Enclosure Size             | See Core & Coil Chart                                                                |
| Finish/Colour              | N/A                                                                                  |
| Standards & Certifications | CSA Certified File No. LR34493, UL Listed File No. E110286, ISO 9001:2015 Registered |