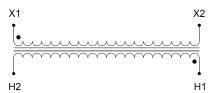

#### SCHEMATIC/DIAGRAM AND DIMENSION PICTURES

Single Phase Control Transformer with a capacity of 750VA, transforming 480 Volts to 120 Volts

### **PRODUCT SPECIFICATIONS**

| PRODUCT SPECIFICATIONS     |                                                                                      |
|----------------------------|--------------------------------------------------------------------------------------|
| Weight                     | 50 lbs                                                                               |
| Phases                     | 1                                                                                    |
| Connection                 | 1Ph-CT-SS-SU                                                                         |
| Primary Voltage            | 480                                                                                  |
| Primary Max Current        | 1.56A                                                                                |
| Primary Markings           | H1-H2                                                                                |
| Primary Terminals          | <u>Terminals</u>                                                                     |
| Secondary Voltage          | 120                                                                                  |
| Secondary Max Current      | 6.25A                                                                                |
| Secondary Markings         | <u>X1-X2</u>                                                                         |
| Secondary Terminals        | <u>Terminals</u>                                                                     |
| Primary Taps               | N/A                                                                                  |
| Conductor Material         | Copper                                                                               |
| Temperatue Rise            | <u>115°C</u>                                                                         |
| Insuation Class            | 180°C (Class F)                                                                      |
| BIL (Insulation) Level     | <u>10kV</u>                                                                          |
| Efficiency (@35% Load) %   | N/A                                                                                  |
| Impedance Range            | <u>5.0 - 7.0%</u>                                                                    |
| Sound (db)                 | 40                                                                                   |
| Enclosure Type             | Core & Coil                                                                          |
| Enclosure Size             | See Core & Coil Chart                                                                |
| Finish/Colour              | N/A                                                                                  |
| Standards & Certifications | CSA Certified File No. LR34493, UL Listed File No. E110286, ISO 9001:2015 Registered |