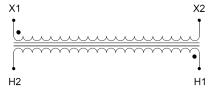

#### SCHEMATIC/DIAGRAM AND DIMENSION PICTURES

Single Phase Control Transformer with a capacity of 750VA, transforming 480 Volts to 120 Volts

### **PRODUCT SPECIFICATIONS**

| PRODUCT SPECIFICATIONS     |                                                                                      |
|----------------------------|--------------------------------------------------------------------------------------|
| Weight                     | 50 lbs                                                                               |
| Phases                     | 1                                                                                    |
| Connection                 | 1Ph-CT-SS-SU                                                                         |
| Primary Voltage            | 480                                                                                  |
| Primary Max Current        | 1.56A                                                                                |
| Primary Markings           | H1-H2                                                                                |
| Primary Terminals          | <u>Terminals</u>                                                                     |
| Secondary Voltage          | 120                                                                                  |
| Secondary Max Current      | 6.25A                                                                                |
| Secondary Markings         | <u>X1-X2</u>                                                                         |
| Secondary Terminals        | <u>Terminals</u>                                                                     |
| Primary Taps               | N/A                                                                                  |
| Conductor Material         | Copper                                                                               |
| Temperatue Rise            | <u>115°C</u>                                                                         |
| Insuation Class            | 180°C (Class F)                                                                      |
| BIL (Insulation) Level     | <u>10kV</u>                                                                          |
| Efficiency (@35% Load) %   | N/A                                                                                  |
| Impedance Range            | <u>5.0 - 7.0%</u>                                                                    |
| Sound (db)                 | 40                                                                                   |
| Enclosure Type             | Core & Coil                                                                          |
| Enclosure Size             | See Core & Coil Chart                                                                |
| Finish/Colour              | N/A                                                                                  |
| Standards & Certifications | CSA Certified File No. LR34493, UL Listed File No. E110286, ISO 9001:2015 Registered |