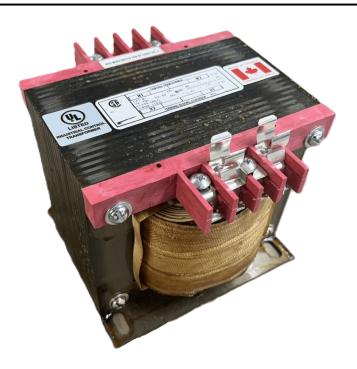

# 750VA 480 VOLTS TO 120 VOLTS SINGLE PHASE CONTROL TRANSFORMER

\$382.20 CAD

Single Phase Control Transformer with a capacity of 750VA, transforming 480 Volts to 120 Volts

**SKU:** CS750H-A

**Categories:** Control Transformers

#### SCHEMATIC/DIAGRAM AND DIMENSION PICTURES

Single Phase Control Transformer with a capacity of 750VA, transforming 480 Volts to 120 Volts