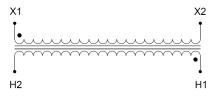

#### SCHEMATIC/DIAGRAM AND DIMENSION PICTURES

Single Phase Control Transformer with a capacity of 750VA, transforming 480 Volts to 120 Volts

**OFFICIAL QUOTE** 

#### **PRODUCT SPECIFICATIONS**

| Weight                     | 50 lbs                                                                                                |
|----------------------------|-------------------------------------------------------------------------------------------------------|
| Phases                     | 1                                                                                                     |
| Connection                 | <u>1Ph-CT-SS-SU</u>                                                                                   |
| Primary Voltage            | <u>480</u>                                                                                            |
| Primary Max Current        | <u>1.56A</u>                                                                                          |
| Primary Markings           | <u>H1-H2</u>                                                                                          |
| Primary Terminals          | Terminals                                                                                             |
| Secondary Voltage          | 120                                                                                                   |
| Secondary Max Current      | <u>6.25A</u>                                                                                          |
| Secondary Markings         | <u>X1-X2</u>                                                                                          |
| Secondary Terminals        | Terminals                                                                                             |
| Primary Taps               | N/A                                                                                                   |
| Conductor Material         | <u>Copper</u>                                                                                         |
| Temperatue Rise            | <u>115°C</u>                                                                                          |
| Insuation Class            | <u>180°C (Class F)</u>                                                                                |
| BIL (Insulation) Level     | <u>10kV</u>                                                                                           |
| Efficiency (@35% Load) %   | <u>N/A</u>                                                                                            |
| Impedance Range            | <u>5.0 – 7.0%</u>                                                                                     |
| Sound (db)                 | <u>40</u>                                                                                             |
| Enclosure Type             | Core & Coil                                                                                           |
| Enclosure Size             | See Core & Coil Chart                                                                                 |
| Finish/Colour              | N/A                                                                                                   |
| Standards & Certifications | <u>CSA Certified File No. LR34493, UL Listed File No. E110286, ISO 9001:2015</u><br><u>Registered</u> |