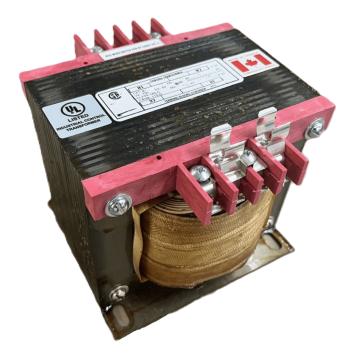

# \$382.20 CAD

Single Phase Control Transformer with a capacity of 750VA, transforming 480 Volts to 120 Volts

SKU: CS750H-A Categories: <u>Control Transformers</u>

#### SCHEMATIC/DIAGRAM AND DIMENSION PICTURES

Single Phase Control Transformer with a capacity of 750VA, transforming 480 Volts to 120 Volts

**OFFICIAL QUOTE** 

#### **PRODUCT SPECIFICATIONS**

| Weight                     | 50 lbs                                                                                                |
|----------------------------|-------------------------------------------------------------------------------------------------------|
| Phases                     | 1                                                                                                     |
| Connection                 | <u>1Ph-CT-SS-SU</u>                                                                                   |
| Primary Voltage            | <u>480</u>                                                                                            |
| Primary Max Current        | <u>1.56A</u>                                                                                          |
| Primary Markings           | <u>H1-H2</u>                                                                                          |
| Primary Terminals          | Terminals                                                                                             |
| Secondary Voltage          | 120                                                                                                   |
| Secondary Max Current      | <u>6.25A</u>                                                                                          |
| Secondary Markings         | <u>X1-X2</u>                                                                                          |
| Secondary Terminals        | Terminals                                                                                             |
| Primary Taps               | N/A                                                                                                   |
| Conductor Material         | <u>Copper</u>                                                                                         |
| Temperatue Rise            | <u>115°C</u>                                                                                          |
| Insuation Class            | <u>180°C (Class F)</u>                                                                                |
| BIL (Insulation) Level     | <u>10kV</u>                                                                                           |
| Efficiency (@35% Load) %   | <u>N/A</u>                                                                                            |
| Impedance Range            | <u>5.0 – 7.0%</u>                                                                                     |
| Sound (db)                 | <u>40</u>                                                                                             |
| Enclosure Type             | Core & Coil                                                                                           |
| Enclosure Size             | See Core & Coil Chart                                                                                 |
| Finish/Colour              | N/A                                                                                                   |
| Standards & Certifications | <u>CSA Certified File No. LR34493, UL Listed File No. E110286, ISO 9001:2015</u><br><u>Registered</u> |