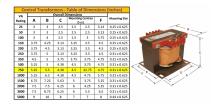

#### SCHEMATIC/DIAGRAM AND DIMENSION PICTURES

Single Phase Control Transformer with a capacity of 750VA, transforming 480 Volts to 120 Volts

**OFFICIAL QUOTE** 

#### **PRODUCT SPECIFICATIONS**

| Weight                     | 50 lbs                                                                                                |
|----------------------------|-------------------------------------------------------------------------------------------------------|
| Phases                     | 1                                                                                                     |
| Connection                 | <u>1Ph-CT-SS-SU</u>                                                                                   |
| Primary Voltage            | <u>480</u>                                                                                            |
| Primary Max Current        | <u>1.56A</u>                                                                                          |
| Primary Markings           | <u>H1-H2</u>                                                                                          |
| Primary Terminals          | Terminals                                                                                             |
| Secondary Voltage          | 120                                                                                                   |
| Secondary Max Current      | <u>6.25A</u>                                                                                          |
| Secondary Markings         | <u>X1-X2</u>                                                                                          |
| Secondary Terminals        | Terminals                                                                                             |
| Primary Taps               | N/A                                                                                                   |
| Conductor Material         | <u>Copper</u>                                                                                         |
| Temperatue Rise            | <u>115°C</u>                                                                                          |
| Insuation Class            | <u>180°C (Class F)</u>                                                                                |
| BIL (Insulation) Level     | <u>10kV</u>                                                                                           |
| Efficiency (@35% Load) %   | <u>N/A</u>                                                                                            |
| Impedance Range            | <u>5.0 – 7.0%</u>                                                                                     |
| Sound (db)                 | <u>40</u>                                                                                             |
| Enclosure Type             | Core & Coil                                                                                           |
| Enclosure Size             | See Core & Coil Chart                                                                                 |
| Finish/Colour              | N/A                                                                                                   |
| Standards & Certifications | <u>CSA Certified File No. LR34493, UL Listed File No. E110286, ISO 9001:2015</u><br><u>Registered</u> |