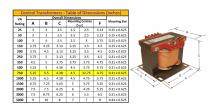

#### SCHEMATIC/DIAGRAM AND DIMENSION PICTURES

Single Phase Control Transformer with a capacity of 750VA, transforming 480 Volts to 120 Volts