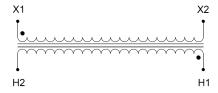

#### SCHEMATIC/DIAGRAM AND DIMENSION PICTURES

Single Phase Control Transformer with a capacity of 750VA, transforming 480 Volts to 120 Volts

### **PRODUCT SPECIFICATIONS**

| PRODUCT SPECIFICATIONS     |                                                                                      |
|----------------------------|--------------------------------------------------------------------------------------|
| Weight                     | 50 lbs                                                                               |
| Phases                     | 1                                                                                    |
| Connection                 | 1Ph-CT-SS-SU                                                                         |
| Primary Voltage            | 480                                                                                  |
| Primary Max Current        | 1.56A                                                                                |
| Primary Markings           | H1-H2                                                                                |
| Primary Terminals          | <u>Terminals</u>                                                                     |
| Secondary Voltage          | 120                                                                                  |
| Secondary Max Current      | 6.25A                                                                                |
| Secondary Markings         | <u>X1-X2</u>                                                                         |
| Secondary Terminals        | <u>Terminals</u>                                                                     |
| Primary Taps               | N/A                                                                                  |
| Conductor Material         | Copper                                                                               |
| Temperatue Rise            | <u>115°C</u>                                                                         |
| Insuation Class            | 180°C (Class F)                                                                      |
| BIL (Insulation) Level     | <u>10kV</u>                                                                          |
| Efficiency (@35% Load) %   | N/A                                                                                  |
| Impedance Range            | <u>5.0 - 7.0%</u>                                                                    |
| Sound (db)                 | 40                                                                                   |
| Enclosure Type             | Core & Coil                                                                          |
| Enclosure Size             | See Core & Coil Chart                                                                |
| Finish/Colour              | N/A                                                                                  |
| Standards & Certifications | CSA Certified File No. LR34493, UL Listed File No. E110286, ISO 9001:2015 Registered |