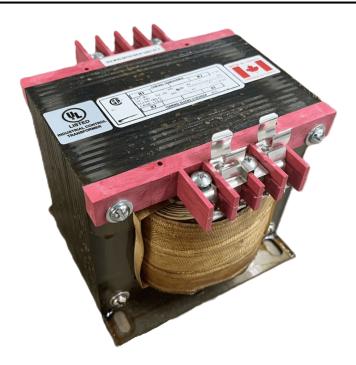

# 750VA 480 VOLTS TO 120 VOLTS SINGLE PHASE CONTROL TRANSFORMER

\$382.20 CAD

Single Phase Control Transformer with a capacity of 750VA, transforming 480 Volts to 120 Volts

**SKU:** CS750H-A

**Categories:** Control Transformers

#### SCHEMATIC/DIAGRAM AND DIMENSION PICTURES

Single Phase Control Transformer with a capacity of 750VA, transforming 480 Volts to 120 Volts