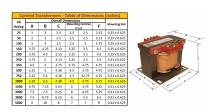

#### SCHEMATIC/DIAGRAM AND DIMENSION PICTURES

Single Phase Control Transformer with a capacity of 1000VA, transforming 600 Volts to 120 Volts

### **PRODUCT SPECIFICATIONS**

| Weight                     | 23 lbs                                                                               |
|----------------------------|--------------------------------------------------------------------------------------|
| Phases                     | 1                                                                                    |
| Connection                 | 1Ph-CT-SS-SU                                                                         |
| Primary Voltage            | 600                                                                                  |
| Primary Max Current        | 1.67A                                                                                |
| Primary Markings           | <u>H1-H2</u>                                                                         |
| Primary Terminals          | <u>Terminals</u>                                                                     |
| Secondary Voltage          | 120                                                                                  |
| Secondary Max Current      | 8.33A                                                                                |
| Secondary Markings         | <u>X1-X2</u>                                                                         |
| Secondary Terminals        | <u>Terminals</u>                                                                     |
| Primary Taps               | N/A                                                                                  |
| Conductor Material         | Copper                                                                               |
| Temperatue Rise            | <u>115°C</u>                                                                         |
| Insuation Class            | 180°C (Class F)                                                                      |
| BIL (Insulation) Level     | <u>10kV</u>                                                                          |
| Efficiency (@35% Load) %   | N/A                                                                                  |
| Impedance Range            | <u>5.0 - 7.0%</u>                                                                    |
| Sound (db)                 | 40                                                                                   |
| Enclosure Type             | Core & Coil                                                                          |
| Enclosure Size             | See Core & Coil Chart                                                                |
| Finish/Colour              | N/A                                                                                  |
| Standards & Certifications | CSA Certified File No. LR34493, UL Listed File No. E110286, ISO 9001:2015 Registered |