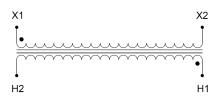

#### SCHEMATIC/DIAGRAM AND DIMENSION PICTURES

Single Phase Control Transformer with a capacity of 1000VA, transforming 600 Volts to 120 Volts

### **PRODUCT SPECIFICATIONS**

| Weight                     | 23 lbs                                                                               |
|----------------------------|--------------------------------------------------------------------------------------|
| Phases                     | 1                                                                                    |
| Connection                 | 1Ph-CT-SS-SU                                                                         |
| Primary Voltage            | 600                                                                                  |
| Primary Max Current        | 1.67A                                                                                |
| Primary Markings           | <u>H1-H2</u>                                                                         |
| Primary Terminals          | <u>Terminals</u>                                                                     |
| Secondary Voltage          | 120                                                                                  |
| Secondary Max Current      | 8.33A                                                                                |
| Secondary Markings         | <u>X1-X2</u>                                                                         |
| Secondary Terminals        | <u>Terminals</u>                                                                     |
| Primary Taps               | N/A                                                                                  |
| Conductor Material         | Copper                                                                               |
| Temperatue Rise            | <u>115°C</u>                                                                         |
| Insuation Class            | 180°C (Class F)                                                                      |
| BIL (Insulation) Level     | <u>10kV</u>                                                                          |
| Efficiency (@35% Load) %   | N/A                                                                                  |
| Impedance Range            | <u>5.0 - 7.0%</u>                                                                    |
| Sound (db)                 | 40                                                                                   |
| Enclosure Type             | Core & Coil                                                                          |
| Enclosure Size             | See Core & Coil Chart                                                                |
| Finish/Colour              | N/A                                                                                  |
| Standards & Certifications | CSA Certified File No. LR34493, UL Listed File No. E110286, ISO 9001:2015 Registered |