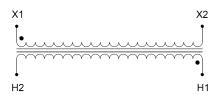

#### SCHEMATIC/DIAGRAM AND DIMENSION PICTURES

Single Phase Control Transformer with a capacity of 1000VA, transforming 600 Volts to 120 Volts

### **PRODUCT SPECIFICATIONS**

| PRODUCT SPECIFICATIONS     |                                                                                      |
|----------------------------|--------------------------------------------------------------------------------------|
| Weight                     | 23 lbs                                                                               |
| Phases                     | 1                                                                                    |
| Connection                 | 1Ph-CT-SS-SU                                                                         |
| Primary Voltage            | 600                                                                                  |
| Primary Max Current        | <u>1.67A</u>                                                                         |
| Primary Markings           | H1-H2                                                                                |
| Primary Terminals          | <u>Terminals</u>                                                                     |
| Secondary Voltage          | 120                                                                                  |
| Secondary Max Current      | 8.33A                                                                                |
| Secondary Markings         | <u>X1-X2</u>                                                                         |
| Secondary Terminals        | <u>Terminals</u>                                                                     |
| Primary Taps               | N/A                                                                                  |
| Conductor Material         | Copper                                                                               |
| Temperatue Rise            | <u>115°C</u>                                                                         |
| Insuation Class            | 180°C (Class F)                                                                      |
| BIL (Insulation) Level     | <u>10kV</u>                                                                          |
| Efficiency (@35% Load) %   | N/A                                                                                  |
| Impedance Range            | <u>5.0 - 7.0%</u>                                                                    |
| Sound (db)                 | 40                                                                                   |
| Enclosure Type             | Core & Coil                                                                          |
| Enclosure Size             | See Core & Coil Chart                                                                |
| Finish/Colour              | N/A                                                                                  |
| Standards & Certifications | CSA Certified File No. LR34493, UL Listed File No. E110286, ISO 9001:2015 Registered |