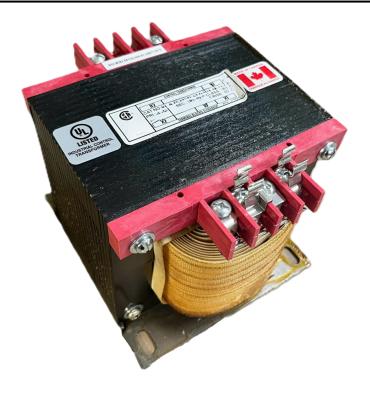

# 1000VA 600 VOLTS TO 120 VOLTS SINGLE PHASE CONTROL TRANSFORMER

\$436.80 CAD

Single Phase Control Transformer with a capacity of 1000VA, transforming 600 Volts to 120 Volts

**SKU:** CS1000J-A

**Categories:** Control Transformers

#### SCHEMATIC/DIAGRAM AND DIMENSION PICTURES

Single Phase Control Transformer with a capacity of 1000VA, transforming 600 Volts to 120 Volts