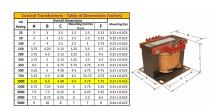

#### SCHEMATIC/DIAGRAM AND DIMENSION PICTURES

Single Phase Control Transformer with a capacity of 1000VA, transforming 600 Volts to 120 Volts

### **PRODUCT SPECIFICATIONS**

| PRODUCT SPECIFICATIONS     |                                                                                      |
|----------------------------|--------------------------------------------------------------------------------------|
| Weight                     | 23 lbs                                                                               |
| Phases                     | 1                                                                                    |
| Connection                 | 1Ph-CT-SS-SU                                                                         |
| Primary Voltage            | 600                                                                                  |
| Primary Max Current        | <u>1.67A</u>                                                                         |
| Primary Markings           | H1-H2                                                                                |
| Primary Terminals          | <u>Terminals</u>                                                                     |
| Secondary Voltage          | 120                                                                                  |
| Secondary Max Current      | 8.33A                                                                                |
| Secondary Markings         | <u>X1-X2</u>                                                                         |
| Secondary Terminals        | <u>Terminals</u>                                                                     |
| Primary Taps               | N/A                                                                                  |
| Conductor Material         | Copper                                                                               |
| Temperatue Rise            | <u>115°C</u>                                                                         |
| Insuation Class            | 180°C (Class F)                                                                      |
| BIL (Insulation) Level     | <u>10kV</u>                                                                          |
| Efficiency (@35% Load) %   | N/A                                                                                  |
| Impedance Range            | <u>5.0 - 7.0%</u>                                                                    |
| Sound (db)                 | 40                                                                                   |
| Enclosure Type             | Core & Coil                                                                          |
| Enclosure Size             | See Core & Coil Chart                                                                |
| Finish/Colour              | N/A                                                                                  |
| Standards & Certifications | CSA Certified File No. LR34493, UL Listed File No. E110286, ISO 9001:2015 Registered |