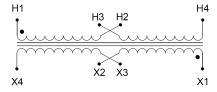

#### SCHEMATIC/DIAGRAM AND DIMENSION PICTURES

Single Phase Control Transformer with a capacity of 1000VA, transforming 120/240 Volts to 240/480 Volts

#### **PRODUCT SPECIFICATIONS**

| Weight                     | 50 lbs                                                                               |
|----------------------------|--------------------------------------------------------------------------------------|
| Phases                     | 1                                                                                    |
| Connection                 | 1Ph-CT-DD-SU                                                                         |
| Primary Voltage            | 120/240                                                                              |
| Primary Max Current        | 8.33A                                                                                |
| Primary Markings           | <u>X1-X2-X3-X4</u>                                                                   |
| Primary Terminals          | <u>Terminals</u>                                                                     |
| Secondary Voltage          | 240/480                                                                              |
| Secondary Max Current      | 4.17A                                                                                |
| Secondary Markings         | H1-H2-H3-H4                                                                          |
| Secondary Terminals        | <u>Terminals</u>                                                                     |
| Primary Taps               | N/A                                                                                  |
| Conductor Material         | <u>Copper</u>                                                                        |
| Temperatue Rise            | <u>115°C</u>                                                                         |
| Insuation Class            | 180°C (Class F)                                                                      |
| BIL (Insulation) Level     | <u>10kV</u>                                                                          |
| Efficiency (@35% Load) %   | N/A                                                                                  |
| Impedance Range            | <u>5.0 - 7.0%</u>                                                                    |
| Sound (db)                 | 40                                                                                   |
| Enclosure Type             | Core & Coil                                                                          |
| Enclosure Size             | See Core & Coil Chart                                                                |
| Finish/Colour              | N/A                                                                                  |
| Standards & Certifications | CSA Certified File No. LR34493, UL Listed File No. E110286, ISO 9001:2015 Registered |