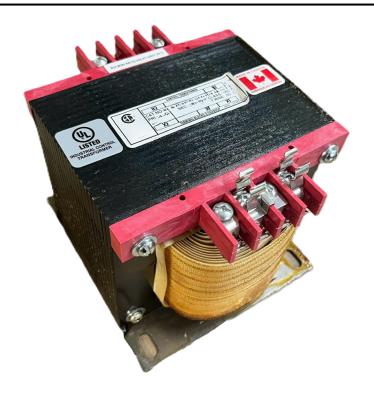

### 1000VA 120/240 VOLTS TO 240/480 VOLTS SINGLE PHASE CONTROL TRANSFORMER

\$505.96 CAD

Single Phase Control Transformer with a capacity of 1000VA, transforming 120/240 Volts to 240/480 Volts

**SKU:** CS1000K-L

#### SCHEMATIC/DIAGRAM AND DIMENSION PICTURES

Single Phase Control Transformer with a capacity of 1000VA, transforming 120/240 Volts to 240/480 Volts

# 1000VA 120/240 VOLTS TO 240/480 VOLTS SINGLE PHASE CONTROL TRANSFORMER