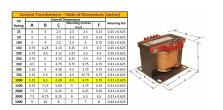

#### SCHEMATIC/DIAGRAM AND DIMENSION PICTURES

Single Phase Control Transformer with a capacity of 1000VA, transforming 120/240 Volts to 240/480 Volts

#### **PRODUCT SPECIFICATIONS**

| Weight                     | 50 lbs                                                                               |
|----------------------------|--------------------------------------------------------------------------------------|
| Phases                     | 1                                                                                    |
| Connection                 | 1Ph-CT-DD-SU                                                                         |
| Primary Voltage            | 120/240                                                                              |
| Primary Max Current        | 8.33A                                                                                |
| Primary Markings           | <u>X1-X2-X3-X4</u>                                                                   |
| Primary Terminals          | <u>Terminals</u>                                                                     |
| Secondary Voltage          | 240/480                                                                              |
| Secondary Max Current      | 4.17A                                                                                |
| Secondary Markings         | H1-H2-H3-H4                                                                          |
| Secondary Terminals        | <u>Terminals</u>                                                                     |
| Primary Taps               | N/A                                                                                  |
| Conductor Material         | <u>Copper</u>                                                                        |
| Temperatue Rise            | <u>115°C</u>                                                                         |
| Insuation Class            | 180°C (Class F)                                                                      |
| BIL (Insulation) Level     | <u>10kV</u>                                                                          |
| Efficiency (@35% Load) %   | N/A                                                                                  |
| Impedance Range            | <u>5.0 - 7.0%</u>                                                                    |
| Sound (db)                 | 40                                                                                   |
| Enclosure Type             | Core & Coil                                                                          |
| Enclosure Size             | See Core & Coil Chart                                                                |
| Finish/Colour              | N/A                                                                                  |
| Standards & Certifications | CSA Certified File No. LR34493, UL Listed File No. E110286, ISO 9001:2015 Registered |