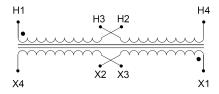

### SCHEMATIC/DIAGRAM AND DIMENSION PICTURES

Single Phase Control Transformer with a capacity of 1000VA, transforming 120/240 Volts to 240/480 Volts

**OFFICIAL QUOTE** 

#### **PRODUCT SPECIFICATIONS**

| Weight                     | 50 lbs                                                                                                |
|----------------------------|-------------------------------------------------------------------------------------------------------|
| Phases                     | 1                                                                                                     |
| Connection                 | <u>1Ph-CT-DD-SU</u>                                                                                   |
| Primary Voltage            | 120/240                                                                                               |
| Primary Max Current        | <u>8.33A</u>                                                                                          |
| Primary Markings           | <u>X1-X2-X3-X4</u>                                                                                    |
| Primary Terminals          | <u>Terminals</u>                                                                                      |
| Secondary Voltage          | 240/480                                                                                               |
| Secondary Max Current      | <u>4.17A</u>                                                                                          |
| Secondary Markings         | <u>H1-H2-H3-H4</u>                                                                                    |
| Secondary Terminals        | <u>Terminals</u>                                                                                      |
| Primary Taps               | N/A                                                                                                   |
| Conductor Material         | <u>Copper</u>                                                                                         |
| Temperatue Rise            | <u>115°C</u>                                                                                          |
| Insuation Class            | <u>180°C (Class F)</u>                                                                                |
| BIL (Insulation) Level     | <u>10kV</u>                                                                                           |
| Efficiency (@35% Load) %   | N/A                                                                                                   |
| Impedance Range            | <u>5.0 – 7.0%</u>                                                                                     |
| Sound (db)                 | <u>40</u>                                                                                             |
| Enclosure Type             | Core & Coil                                                                                           |
| Enclosure Size             | See Core & Coil Chart                                                                                 |
| Finish/Colour              | N/A                                                                                                   |
| Standards & Certifications | <u>CSA Certified File No. LR34493, UL Listed File No. E110286, ISO 9001:2015</u><br><u>Registered</u> |