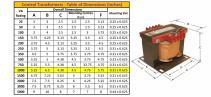

### SCHEMATIC/DIAGRAM AND DIMENSION PICTURES

Single Phase Control Transformer with a capacity of 1000VA, transforming 120/240 Volts to 240/480 Volts

**OFFICIAL QUOTE** 

#### **PRODUCT SPECIFICATIONS**

| Weight                     | 50 lbs                                                                                                |
|----------------------------|-------------------------------------------------------------------------------------------------------|
| Phases                     | 1                                                                                                     |
| Connection                 | <u>1Ph-CT-DD-SU</u>                                                                                   |
| Primary Voltage            | 120/240                                                                                               |
| Primary Max Current        | <u>8.33A</u>                                                                                          |
| Primary Markings           | <u>X1-X2-X3-X4</u>                                                                                    |
| Primary Terminals          | <u>Terminals</u>                                                                                      |
| Secondary Voltage          | 240/480                                                                                               |
| Secondary Max Current      | <u>4.17A</u>                                                                                          |
| Secondary Markings         | <u>H1-H2-H3-H4</u>                                                                                    |
| Secondary Terminals        | <u>Terminals</u>                                                                                      |
| Primary Taps               | N/A                                                                                                   |
| Conductor Material         | <u>Copper</u>                                                                                         |
| Temperatue Rise            | <u>115°C</u>                                                                                          |
| Insuation Class            | <u>180°C (Class F)</u>                                                                                |
| BIL (Insulation) Level     | <u>10kV</u>                                                                                           |
| Efficiency (@35% Load) %   | N/A                                                                                                   |
| Impedance Range            | <u>5.0 – 7.0%</u>                                                                                     |
| Sound (db)                 | <u>40</u>                                                                                             |
| Enclosure Type             | Core & Coil                                                                                           |
| Enclosure Size             | See Core & Coil Chart                                                                                 |
| Finish/Colour              | N/A                                                                                                   |
| Standards & Certifications | <u>CSA Certified File No. LR34493, UL Listed File No. E110286, ISO 9001:2015</u><br><u>Registered</u> |