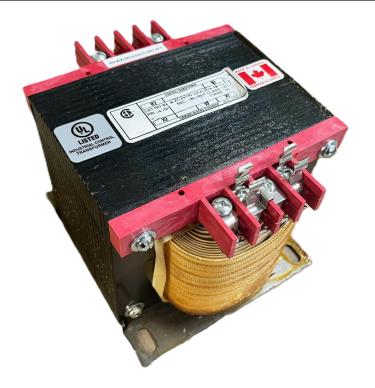

# 369.35 USD 350.88 USD

Single Phase Control Transformer with a capacity of 1000VA, transforming 120/240 Volts to 240/480 Volts

SKU: CS1000K-L Categories: <u>Control Transformers</u>

### SCHEMATIC/DIAGRAM AND DIMENSION PICTURES

Single Phase Control Transformer with a capacity of 1000VA, transforming 120/240 Volts to 240/480 Volts

**OFFICIAL QUOTE** 