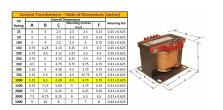

#### SCHEMATIC/DIAGRAM AND DIMENSION PICTURES

Single Phase Control Transformer with a capacity of 1000VA, transforming 120/240 Volts to 240/480 Volts