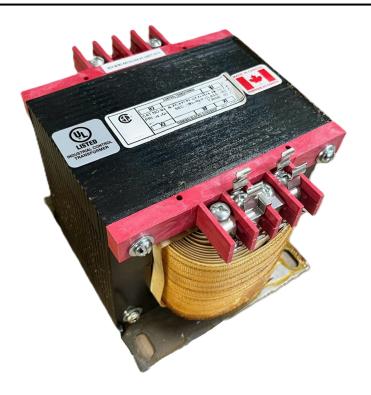

### 1000VA 120/240 VOLTS TO 240/480 VOLTS SINGLE PHASE CONTROL TRANSFORMER

### 1000VA 120/240 VOLTS TO 240/480 VOLTS SINGLE PHASE CONTROL TRANSFORMER

\$505.96 CAD

Single Phase Control Transformer with a capacity of 1000VA, transforming 120/240 Volts to 240/480 Volts

**SKU:** CS1000K-L

#### **PRODUCT SPECIFICATIONS**

| Weight                     | 50 lbs                                                                               |
|----------------------------|--------------------------------------------------------------------------------------|
| Phases                     | 1                                                                                    |
| Connection                 | 1Ph-CT-DD-SU                                                                         |
| Primary Voltage            | 120/240                                                                              |
| Primary Max Current        | 8.33A                                                                                |
| Primary Markings           | <u>X1-X2-X3-X4</u>                                                                   |
| Primary Terminals          | <u>Terminals</u>                                                                     |
| Secondary Voltage          | 240/480                                                                              |
| Secondary Max Current      | <u>4.17A</u>                                                                         |
| Secondary Markings         | <u>H1-H2-H3-H4</u>                                                                   |
| Secondary Terminals        | <u>Terminals</u>                                                                     |
| Primary Taps               | N/A                                                                                  |
| Conductor Material         | Copper                                                                               |
| Temperatue Rise            | <u>115°C</u>                                                                         |
| Insuation Class            | 180°C (Class F)                                                                      |
| BIL (Insulation) Level     | <u>10kV</u>                                                                          |
| Efficiency (@35% Load) %   | N/A                                                                                  |
| Impedance Range            | <u>5.0 - 7.0%</u>                                                                    |
| Sound (db)                 | 40                                                                                   |
| Enclosure Type             | Core & Coil                                                                          |
| Enclosure Size             | See Core & Coil Chart                                                                |
| Finish/Colour              | N/A                                                                                  |
| Standards & Certifications | CSA Certified File No. LR34493, UL Listed File No. E110286, ISO 9001:2015 Registered |