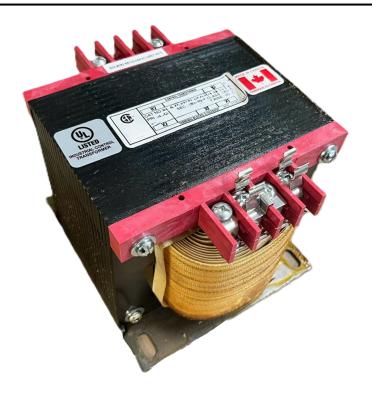

### 1000VA 120/240 VOLTS TO 240/480 VOLTS SINGLE PHASE CONTROL TRANSFORMER

\$505.96 CAD

Single Phase Control Transformer with a capacity of 1000VA, transforming 120/240 Volts to 240/480 Volts

**SKU:** CS1000K-L

#### SCHEMATIC/DIAGRAM AND DIMENSION PICTURES

Single Phase Control Transformer with a capacity of 1000VA, transforming 120/240 Volts to 240/480 Volts