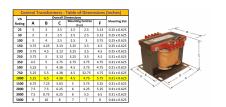

#### SCHEMATIC/DIAGRAM AND DIMENSION PICTURES

Single Phase Control Transformer with a capacity of 1000VA, transforming 120/240 Volts to 240/480 Volts

#### **PRODUCT SPECIFICATIONS**

| Weight                     | 50 lbs                                                                               |
|----------------------------|--------------------------------------------------------------------------------------|
| Phases                     | 1                                                                                    |
| Connection                 | 1Ph-CT-DD-SU                                                                         |
| Primary Voltage            | 120/240                                                                              |
| Primary Max Current        | 8.33A                                                                                |
| Primary Markings           | <u>X1-X2-X3-X4</u>                                                                   |
| Primary Terminals          | <u>Terminals</u>                                                                     |
| Secondary Voltage          | 240/480                                                                              |
| Secondary Max Current      | <u>4.17A</u>                                                                         |
| Secondary Markings         | <u>H1-H2-H3-H4</u>                                                                   |
| Secondary Terminals        | <u>Terminals</u>                                                                     |
| Primary Taps               | N/A                                                                                  |
| Conductor Material         | Copper                                                                               |
| Temperatue Rise            | <u>115°C</u>                                                                         |
| Insuation Class            | 180°C (Class F)                                                                      |
| BIL (Insulation) Level     | <u>10kV</u>                                                                          |
| Efficiency (@35% Load) %   | N/A                                                                                  |
| Impedance Range            | <u>5.0 - 7.0%</u>                                                                    |
| Sound (db)                 | 40                                                                                   |
| Enclosure Type             | Core & Coil                                                                          |
| Enclosure Size             | See Core & Coil Chart                                                                |
| Finish/Colour              | N/A                                                                                  |
| Standards & Certifications | CSA Certified File No. LR34493, UL Listed File No. E110286, ISO 9001:2015 Registered |