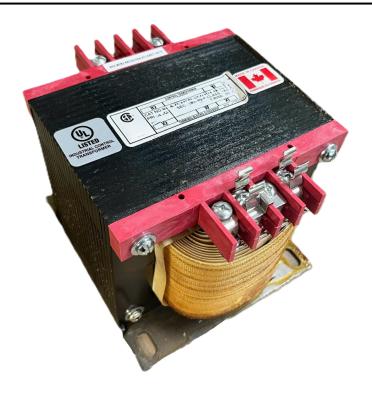

### 1000VA 120/240 VOLTS TO 240/480 VOLTS SINGLE PHASE CONTROL TRANSFORMER

\$505.96 CAD

Single Phase Control Transformer with a capacity of 1000VA, transforming 120/240 Volts to 240/480 Volts

**SKU:** CS1000K-L

# 1000VA 120/240 VOLTS TO 240/480 VOLTS SINGLE PHASE CONTROL TRANSFORMER