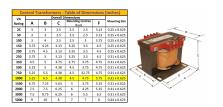

#### SCHEMATIC/DIAGRAM AND DIMENSION PICTURES

Single Phase Control Transformer with a capacity of 1000VA, transforming 120/240 Volts to 240/480 Volts