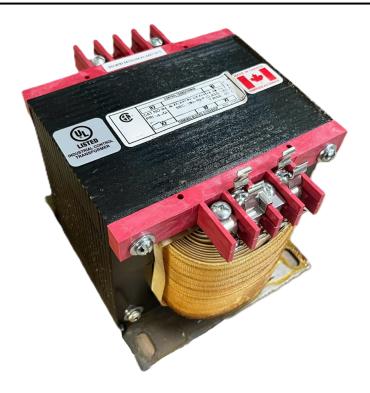

### 1000VA 120/240 VOLTS TO 240/480 VOLTS SINGLE PHASE CONTROL TRANSFORMER

\$505.96 CAD

Single Phase Control Transformer with a capacity of 1000VA, transforming 120/240 Volts to 240/480 Volts

**SKU:** CS1000K-L

#### SCHEMATIC/DIAGRAM AND DIMENSION PICTURES

Single Phase Control Transformer with a capacity of 1000VA, transforming 120/240 Volts to 240/480 Volts