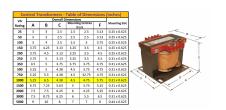

#### SCHEMATIC/DIAGRAM AND DIMENSION PICTURES

Single Phase Control Transformer with a capacity of 1000VA, transforming 120/240 Volts to 240/480 Volts

#### PRODUCT SPECIFICATIONS

| PRODUCT SPECIFICATIONS     |                                                                                      |
|----------------------------|--------------------------------------------------------------------------------------|
| Weight                     | 50 lbs                                                                               |
| Phases                     | 1                                                                                    |
| Connection                 | 1Ph-CT-DD-SU                                                                         |
| Primary Voltage            | 120/240                                                                              |
| Primary Max Current        | 8.33A                                                                                |
| Primary Markings           | <u>X1-X2-X3-X4</u>                                                                   |
| Primary Terminals          | <u>Terminals</u>                                                                     |
| Secondary Voltage          | 240/480                                                                              |
| Secondary Max Current      | 4.17A                                                                                |
| Secondary Markings         | H1-H2-H3-H4                                                                          |
| Secondary Terminals        | <u>Terminals</u>                                                                     |
| Primary Taps               | N/A                                                                                  |
| Conductor Material         | <u>Copper</u>                                                                        |
| Temperatue Rise            | 115°C                                                                                |
| Insuation Class            | 180°C (Class F)                                                                      |
| BIL (Insulation) Level     | 10kV                                                                                 |
| Efficiency (@35% Load) %   | N/A                                                                                  |
| Impedance Range            | <u>5.0 - 7.0%</u>                                                                    |
| Sound (db)                 | 40                                                                                   |
| Enclosure Type             | Core & Coil                                                                          |
| Enclosure Size             | See Core & Coil Chart                                                                |
| Finish/Colour              | N/A                                                                                  |
| Standards & Certifications | CSA Certified File No. LR34493, UL Listed File No. E110286, ISO 9001:2015 Registered |