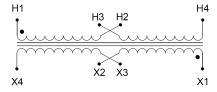

#### SCHEMATIC/DIAGRAM AND DIMENSION PICTURES

Single Phase Control Transformer with a capacity of 1000VA, transforming 120/240 Volts to 240/480 Volts

#### PRODUCT SPECIFICATIONS

| PRODUCT SPECIFICATIONS     |                                                                                      |
|----------------------------|--------------------------------------------------------------------------------------|
| Weight                     | 50 lbs                                                                               |
| Phases                     | 1                                                                                    |
| Connection                 | 1Ph-CT-DD-SU                                                                         |
| Primary Voltage            | 120/240                                                                              |
| Primary Max Current        | 8.33A                                                                                |
| Primary Markings           | <u>X1-X2-X3-X4</u>                                                                   |
| Primary Terminals          | <u>Terminals</u>                                                                     |
| Secondary Voltage          | 240/480                                                                              |
| Secondary Max Current      | 4.17A                                                                                |
| Secondary Markings         | H1-H2-H3-H4                                                                          |
| Secondary Terminals        | <u>Terminals</u>                                                                     |
| Primary Taps               | N/A                                                                                  |
| Conductor Material         | <u>Copper</u>                                                                        |
| Temperatue Rise            | 115°C                                                                                |
| Insuation Class            | 180°C (Class F)                                                                      |
| BIL (Insulation) Level     | 10kV                                                                                 |
| Efficiency (@35% Load) %   | N/A                                                                                  |
| Impedance Range            | <u>5.0 - 7.0%</u>                                                                    |
| Sound (db)                 | 40                                                                                   |
| Enclosure Type             | Core & Coil                                                                          |
| Enclosure Size             | See Core & Coil Chart                                                                |
| Finish/Colour              | N/A                                                                                  |
| Standards & Certifications | CSA Certified File No. LR34493, UL Listed File No. E110286, ISO 9001:2015 Registered |