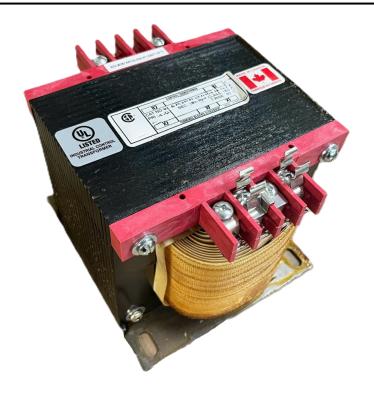

### 1000VA 120/240 VOLTS TO 240/480 VOLTS SINGLE PHASE CONTROL TRANSFORMER

\$505.96 CAD

Single Phase Control Transformer with a capacity of 1000VA, transforming 120/240 Volts to 240/480 Volts

**SKU:** CS1000K-L

#### SCHEMATIC/DIAGRAM AND DIMENSION PICTURES

Single Phase Control Transformer with a capacity of 1000VA, transforming 120/240 Volts to 240/480 Volts