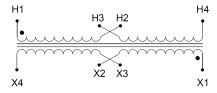

#### SCHEMATIC/DIAGRAM AND DIMENSION PICTURES

Single Phase Control Transformer with a capacity of 1000VA, transforming 120/240 Volts to 240/480 Volts

#### **PRODUCT SPECIFICATIONS**

| Weight                     | 50 lbs                                                                               |
|----------------------------|--------------------------------------------------------------------------------------|
| Phases                     | 1                                                                                    |
| Connection                 | 1Ph-CT-DD-SU                                                                         |
| Primary Voltage            | 120/240                                                                              |
| Primary Max Current        | 8.33A                                                                                |
| Primary Markings           | <u>X1-X2-X3-X4</u>                                                                   |
| Primary Terminals          | <u>Terminals</u>                                                                     |
| Secondary Voltage          | 240/480                                                                              |
| Secondary Max Current      | <u>4.17A</u>                                                                         |
| Secondary Markings         | <u>H1-H2-H3-H4</u>                                                                   |
| Secondary Terminals        | <u>Terminals</u>                                                                     |
| Primary Taps               | N/A                                                                                  |
| Conductor Material         | Copper                                                                               |
| Temperatue Rise            | <u>115°C</u>                                                                         |
| Insuation Class            | 180°C (Class F)                                                                      |
| BIL (Insulation) Level     | <u>10kV</u>                                                                          |
| Efficiency (@35% Load) %   | N/A                                                                                  |
| Impedance Range            | <u>5.0 - 7.0%</u>                                                                    |
| Sound (db)                 | 40                                                                                   |
| Enclosure Type             | Core & Coil                                                                          |
| Enclosure Size             | See Core & Coil Chart                                                                |
| Finish/Colour              | N/A                                                                                  |
| Standards & Certifications | CSA Certified File No. LR34493, UL Listed File No. E110286, ISO 9001:2015 Registered |