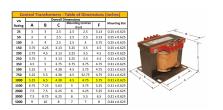

#### SCHEMATIC/DIAGRAM AND DIMENSION PICTURES

Single Phase Control Transformer with a capacity of 1000VA, transforming 120/240 Volts to 240/480 Volts

#### **PRODUCT SPECIFICATIONS**

| Weight                     | 50 lbs                                                                               |
|----------------------------|--------------------------------------------------------------------------------------|
| Phases                     | 1                                                                                    |
| Connection                 | 1Ph-CT-DD-SU                                                                         |
| Primary Voltage            | 120/240                                                                              |
| Primary Max Current        | 8.33A                                                                                |
| Primary Markings           | <u>X1-X2-X3-X4</u>                                                                   |
| Primary Terminals          | <u>Terminals</u>                                                                     |
| Secondary Voltage          | 240/480                                                                              |
| Secondary Max Current      | <u>4.17A</u>                                                                         |
| Secondary Markings         | <u>H1-H2-H3-H4</u>                                                                   |
| Secondary Terminals        | <u>Terminals</u>                                                                     |
| Primary Taps               | N/A                                                                                  |
| Conductor Material         | Copper                                                                               |
| Temperatue Rise            | <u>115°C</u>                                                                         |
| Insuation Class            | 180°C (Class F)                                                                      |
| BIL (Insulation) Level     | <u>10kV</u>                                                                          |
| Efficiency (@35% Load) %   | N/A                                                                                  |
| Impedance Range            | <u>5.0 - 7.0%</u>                                                                    |
| Sound (db)                 | 40                                                                                   |
| Enclosure Type             | Core & Coil                                                                          |
| Enclosure Size             | See Core & Coil Chart                                                                |
| Finish/Colour              | N/A                                                                                  |
| Standards & Certifications | CSA Certified File No. LR34493, UL Listed File No. E110286, ISO 9001:2015 Registered |