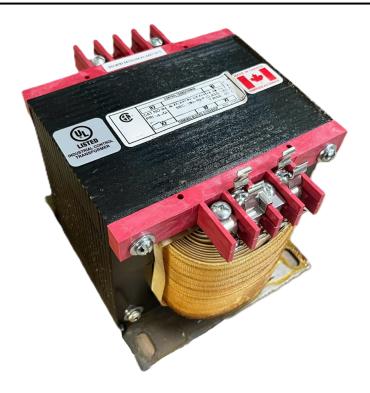

### 1000VA 120/240 VOLTS TO 240/480 VOLTS SINGLE PHASE CONTROL TRANSFORMER

\$372.62 USD

Single Phase Control Transformer with a capacity of 1000VA, transforming 120/240 Volts to 240/480 Volts

**SKU:** CS1000K-L

# 1000VA 120/240 VOLTS TO 240/480 VOLTS SINGLE PHASE CONTROL TRANSFORMER