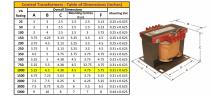

#### SCHEMATIC/DIAGRAM AND DIMENSION PICTURES

Single Phase Control Transformer with a capacity of 1000VA, transforming 120/240 Volts to 240/480 Volts

**OFFICIAL QUOTE** 

#### **PRODUCT SPECIFICATIONS**

| Weight                     | 50 lbs                                                                                                |
|----------------------------|-------------------------------------------------------------------------------------------------------|
| Phases                     | 1                                                                                                     |
| Connection                 | <u>1Ph-CT-DD-SU</u>                                                                                   |
| Primary Voltage            | 120/240                                                                                               |
| Primary Max Current        | <u>8.33A</u>                                                                                          |
| Primary Markings           | <u>X1-X2-X3-X4</u>                                                                                    |
| Primary Terminals          | Terminals                                                                                             |
| Secondary Voltage          | 240/480                                                                                               |
| Secondary Max Current      | <u>4.17A</u>                                                                                          |
| Secondary Markings         | <u>H1-H2-H3-H4</u>                                                                                    |
| Secondary Terminals        | <u>Terminals</u>                                                                                      |
| Primary Taps               | N/A                                                                                                   |
| Conductor Material         | <u>Copper</u>                                                                                         |
| Temperatue Rise            | <u>115°C</u>                                                                                          |
| Insuation Class            | <u>180°C (Class F)</u>                                                                                |
| BIL (Insulation) Level     | <u>10kV</u>                                                                                           |
| Efficiency (@35% Load) %   | <u>N/A</u>                                                                                            |
| Impedance Range            | <u>5.0 – 7.0%</u>                                                                                     |
| Sound (db)                 | <u>40</u>                                                                                             |
| Enclosure Type             | Core & Coil                                                                                           |
| Enclosure Size             | See Core & Coil Chart                                                                                 |
| Finish/Colour              | N/A                                                                                                   |
| Standards & Certifications | <u>CSA Certified File No. LR34493, UL Listed File No. E110286, ISO 9001:2015</u><br><u>Registered</u> |