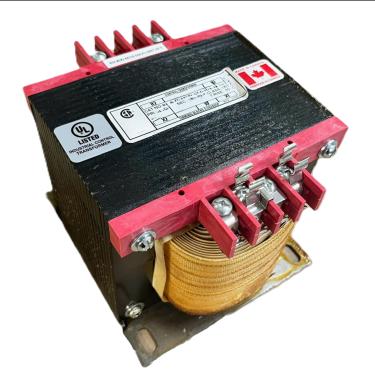

# \$505.96 CAD

Single Phase Control Transformer with a capacity of 1000VA, transforming 120/240 Volts to 240/480 Volts

SKU: CS1000K-L Categories: <u>Control Transformers</u>

#### SCHEMATIC/DIAGRAM AND DIMENSION PICTURES

Single Phase Control Transformer with a capacity of 1000VA, transforming 120/240 Volts to 240/480 Volts

**OFFICIAL QUOTE** 