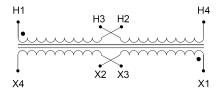

#### SCHEMATIC/DIAGRAM AND DIMENSION PICTURES

Single Phase Control Transformer with a capacity of 1000VA, transforming 120/240 Volts to 240/480 Volts

**OFFICIAL QUOTE** 

#### **PRODUCT SPECIFICATIONS**

| Weight                     | 50 lbs                                                                                                |
|----------------------------|-------------------------------------------------------------------------------------------------------|
| Phases                     | 1                                                                                                     |
| Connection                 | <u>1Ph-CT-DD-SU</u>                                                                                   |
| Primary Voltage            | 120/240                                                                                               |
| Primary Max Current        | <u>8.33A</u>                                                                                          |
| Primary Markings           | <u>X1-X2-X3-X4</u>                                                                                    |
| Primary Terminals          | Terminals                                                                                             |
| Secondary Voltage          | 240/480                                                                                               |
| Secondary Max Current      | <u>4.17A</u>                                                                                          |
| Secondary Markings         | <u>H1-H2-H3-H4</u>                                                                                    |
| Secondary Terminals        | <u>Terminals</u>                                                                                      |
| Primary Taps               | N/A                                                                                                   |
| Conductor Material         | <u>Copper</u>                                                                                         |
| Temperatue Rise            | <u>115°C</u>                                                                                          |
| Insuation Class            | <u>180°C (Class F)</u>                                                                                |
| BIL (Insulation) Level     | <u>10kV</u>                                                                                           |
| Efficiency (@35% Load) %   | <u>N/A</u>                                                                                            |
| Impedance Range            | <u>5.0 – 7.0%</u>                                                                                     |
| Sound (db)                 | <u>40</u>                                                                                             |
| Enclosure Type             | Core & Coil                                                                                           |
| Enclosure Size             | See Core & Coil Chart                                                                                 |
| Finish/Colour              | N/A                                                                                                   |
| Standards & Certifications | <u>CSA Certified File No. LR34493, UL Listed File No. E110286, ISO 9001:2015</u><br><u>Registered</u> |