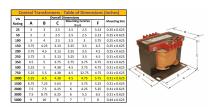

#### SCHEMATIC/DIAGRAM AND DIMENSION PICTURES

Single Phase Control Transformer with a capacity of 1000VA, transforming 120/240 Volts to 240/480 Volts

#### **PRODUCT SPECIFICATIONS**

| Weight                     | 50 lbs                                                                               |
|----------------------------|--------------------------------------------------------------------------------------|
| Phases                     | 1                                                                                    |
| Connection                 | 1Ph-CT-DD-SU                                                                         |
| Primary Voltage            | 120/240                                                                              |
| Primary Max Current        | 8.33A                                                                                |
| Primary Markings           | <u>X1-X2-X3-X4</u>                                                                   |
| Primary Terminals          | <u>Terminals</u>                                                                     |
| Secondary Voltage          | 240/480                                                                              |
| Secondary Max Current      | 4.17A                                                                                |
| Secondary Markings         | <u>H1-H2-H3-H4</u>                                                                   |
| Secondary Terminals        | <u>Terminals</u>                                                                     |
| Primary Taps               | N/A                                                                                  |
| Conductor Material         | Copper                                                                               |
| Temperatue Rise            | <u>115°C</u>                                                                         |
| Insuation Class            | 180°C (Class F)                                                                      |
| BIL (Insulation) Level     | <u>10kV</u>                                                                          |
| Efficiency (@35% Load) %   | N/A                                                                                  |
| Impedance Range            | <u>5.0 - 7.0%</u>                                                                    |
| Sound (db)                 | 40                                                                                   |
| Enclosure Type             | Core & Coil                                                                          |
| Enclosure Size             | See Core & Coil Chart                                                                |
| Finish/Colour              | N/A                                                                                  |
| Standards & Certifications | CSA Certified File No. LR34493, UL Listed File No. E110286, ISO 9001:2015 Registered |