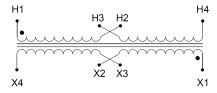

#### SCHEMATIC/DIAGRAM AND DIMENSION PICTURES

Single Phase Control Transformer with a capacity of 1000VA, transforming 120/240 Volts to 240/480 Volts

#### **PRODUCT SPECIFICATIONS**

| Weight                     | 50 lbs                                                                               |
|----------------------------|--------------------------------------------------------------------------------------|
| Phases                     | 1                                                                                    |
| Connection                 | 1Ph-CT-DD-SU                                                                         |
| Primary Voltage            | 120/240                                                                              |
| Primary Max Current        | 8.33A                                                                                |
| Primary Markings           | <u>X1-X2-X3-X4</u>                                                                   |
| Primary Terminals          | <u>Terminals</u>                                                                     |
| Secondary Voltage          | 240/480                                                                              |
| Secondary Max Current      | 4.17A                                                                                |
| Secondary Markings         | <u>H1-H2-H3-H4</u>                                                                   |
| Secondary Terminals        | <u>Terminals</u>                                                                     |
| Primary Taps               | N/A                                                                                  |
| Conductor Material         | Copper                                                                               |
| Temperatue Rise            | <u>115°C</u>                                                                         |
| Insuation Class            | 180°C (Class F)                                                                      |
| BIL (Insulation) Level     | <u>10kV</u>                                                                          |
| Efficiency (@35% Load) %   | N/A                                                                                  |
| Impedance Range            | <u>5.0 - 7.0%</u>                                                                    |
| Sound (db)                 | 40                                                                                   |
| Enclosure Type             | Core & Coil                                                                          |
| Enclosure Size             | See Core & Coil Chart                                                                |
| Finish/Colour              | N/A                                                                                  |
| Standards & Certifications | CSA Certified File No. LR34493, UL Listed File No. E110286, ISO 9001:2015 Registered |