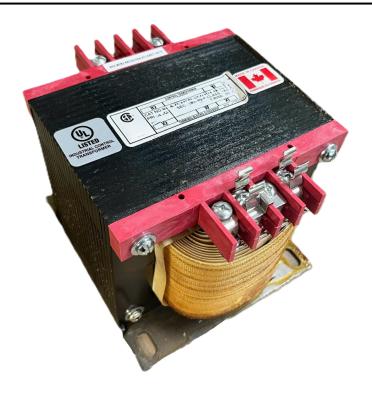

### 1000VA 120/240 VOLTS TO 240/480 VOLTS SINGLE PHASE CONTROL TRANSFORMER

\$505.96 CAD

Single Phase Control Transformer with a capacity of 1000VA, transforming 120/240 Volts to 240/480 Volts

**SKU:** CS1000K-L

#### SCHEMATIC/DIAGRAM AND DIMENSION PICTURES

Single Phase Control Transformer with a capacity of 1000VA, transforming 120/240 Volts to 240/480 Volts