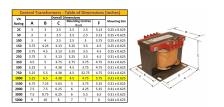

#### SCHEMATIC/DIAGRAM AND DIMENSION PICTURES

Single Phase Control Transformer with a capacity of 1000VA, transforming 120/240 Volts to 240/480 Volts