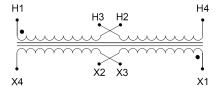

#### SCHEMATIC/DIAGRAM AND DIMENSION PICTURES

Single Phase Control Transformer with a capacity of 1000VA, transforming 120/240 Volts to 240/480 Volts

#### **PRODUCT SPECIFICATIONS**

| Weight                     | 50 lbs                                                                               |
|----------------------------|--------------------------------------------------------------------------------------|
| Phases                     | 1                                                                                    |
| Connection                 | 1Ph-CT-DD-SU                                                                         |
| Primary Voltage            | 120/240                                                                              |
| Primary Max Current        | 8.33A                                                                                |
| Primary Markings           | <u>X1-X2-X3-X4</u>                                                                   |
| Primary Terminals          | <u>Terminals</u>                                                                     |
| Secondary Voltage          | 240/480                                                                              |
| Secondary Max Current      | <u>4.17A</u>                                                                         |
| Secondary Markings         | <u>H1-H2-H3-H4</u>                                                                   |
| Secondary Terminals        | <u>Terminals</u>                                                                     |
| Primary Taps               | N/A                                                                                  |
| Conductor Material         | Copper                                                                               |
| Temperatue Rise            | <u>115°C</u>                                                                         |
| Insuation Class            | 180°C (Class F)                                                                      |
| BIL (Insulation) Level     | <u>10kV</u>                                                                          |
| Efficiency (@35% Load) %   | N/A                                                                                  |
| Impedance Range            | <u>5.0 - 7.0%</u>                                                                    |
| Sound (db)                 | 40                                                                                   |
| Enclosure Type             | Core & Coil                                                                          |
| Enclosure Size             | See Core & Coil Chart                                                                |
| Finish/Colour              | N/A                                                                                  |
| Standards & Certifications | CSA Certified File No. LR34493, UL Listed File No. E110286, ISO 9001:2015 Registered |