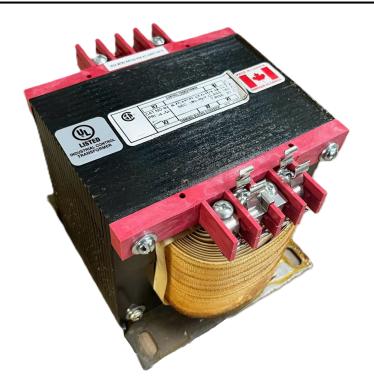

### 1000VA 120/240 VOLTS TO 240/480 VOLTS SINGLE PHASE CONTROL TRANSFORMER

\$505.96 CAD

Single Phase Control Transformer with a capacity of 1000VA, transforming 120/240 Volts to 240/480 Volts

**SKU:** CS1000K-L

#### SCHEMATIC/DIAGRAM AND DIMENSION PICTURES

Single Phase Control Transformer with a capacity of 1000VA, transforming 120/240 Volts to 240/480 Volts