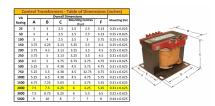

#### SCHEMATIC/DIAGRAM AND DIMENSION PICTURES

Single Phase Control Transformer with a capacity of 2000VA, transforming 347 Volts to 120/240 Volts

**OFFICIAL QUOTE** 

#### **PRODUCT SPECIFICATIONS**

| Weight                     | 50 lbs                                                                                                |
|----------------------------|-------------------------------------------------------------------------------------------------------|
| Phases                     | 1                                                                                                     |
| Connection                 | <u>1Ph-CT-SD-SD</u>                                                                                   |
| Primary Voltage            | 347                                                                                                   |
| Primary Max Current        | <u>5.76A</u>                                                                                          |
| Primary Markings           | <u>H1-H2</u>                                                                                          |
| Primary Terminals          | Terminals                                                                                             |
| Secondary Voltage          | <u>120/240</u>                                                                                        |
| Secondary Max Current      | <u>16.67A</u>                                                                                         |
| Secondary Markings         | <u>X1-X2-X3-X4</u>                                                                                    |
| Secondary Terminals        | <u>Terminals</u>                                                                                      |
| Primary Taps               | N/A                                                                                                   |
| Conductor Material         | <u>Copper</u>                                                                                         |
| Temperatue Rise            | <u>115°C</u>                                                                                          |
| Insuation Class            | <u>180°C (Class F)</u>                                                                                |
| BIL (Insulation) Level     | <u>10kV</u>                                                                                           |
| Efficiency (@35% Load) %   | <u>N/A</u>                                                                                            |
| Impedance Range            | <u>5.0 - 7.0%</u>                                                                                     |
| Sound (db)                 | <u>40</u>                                                                                             |
| Enclosure Type             | Core & Coil                                                                                           |
| Enclosure Size             | See Core & Coil Chart                                                                                 |
| Finish/Colour              | N/A                                                                                                   |
| Standards & Certifications | <u>CSA Certified File No. LR34493, UL Listed File No. E110286, ISO 9001:2015</u><br><u>Registered</u> |