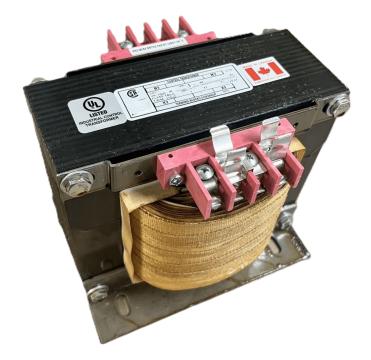

# \$669.76 CAD

Single Phase Control Transformer with a capacity of 2000VA, transforming 347 Volts to 120/240 Volts

SKU: CS2000E-K Categories: <u>Control Transformers</u>

#### SCHEMATIC/DIAGRAM AND DIMENSION PICTURES

Single Phase Control Transformer with a capacity of 2000VA, transforming 347 Volts to 120/240 Volts

**OFFICIAL QUOTE** 

#### **PRODUCT SPECIFICATIONS**

| Weight                     | 50 lbs                                                                                                |
|----------------------------|-------------------------------------------------------------------------------------------------------|
| Phases                     | 1                                                                                                     |
| Connection                 | <u>1Ph-CT-SD-SD</u>                                                                                   |
| Primary Voltage            | 347                                                                                                   |
| Primary Max Current        | <u>5.76A</u>                                                                                          |
| Primary Markings           | <u>H1-H2</u>                                                                                          |
| Primary Terminals          | Terminals                                                                                             |
| Secondary Voltage          | <u>120/240</u>                                                                                        |
| Secondary Max Current      | <u>16.67A</u>                                                                                         |
| Secondary Markings         | <u>X1-X2-X3-X4</u>                                                                                    |
| Secondary Terminals        | <u>Terminals</u>                                                                                      |
| Primary Taps               | N/A                                                                                                   |
| Conductor Material         | <u>Copper</u>                                                                                         |
| Temperatue Rise            | <u>115°C</u>                                                                                          |
| Insuation Class            | <u>180°C (Class F)</u>                                                                                |
| BIL (Insulation) Level     | <u>10kV</u>                                                                                           |
| Efficiency (@35% Load) %   | <u>N/A</u>                                                                                            |
| Impedance Range            | <u>5.0 - 7.0%</u>                                                                                     |
| Sound (db)                 | <u>40</u>                                                                                             |
| Enclosure Type             | Core & Coil                                                                                           |
| Enclosure Size             | See Core & Coil Chart                                                                                 |
| Finish/Colour              | N/A                                                                                                   |
| Standards & Certifications | <u>CSA Certified File No. LR34493, UL Listed File No. E110286, ISO 9001:2015</u><br><u>Registered</u> |