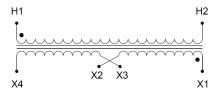

#### SCHEMATIC/DIAGRAM AND DIMENSION PICTURES

Single Phase Control Transformer with a capacity of 2000VA, transforming 347 Volts to 120/240 Volts

**OFFICIAL QUOTE** 

#### **PRODUCT SPECIFICATIONS**

| Weight                     | 50 lbs                                                                                                |
|----------------------------|-------------------------------------------------------------------------------------------------------|
| Phases                     | 1                                                                                                     |
| Connection                 | <u>1Ph-CT-SD-SD</u>                                                                                   |
| Primary Voltage            | 347                                                                                                   |
| Primary Max Current        | <u>5.76A</u>                                                                                          |
| Primary Markings           | <u>H1-H2</u>                                                                                          |
| Primary Terminals          | Terminals                                                                                             |
| Secondary Voltage          | <u>120/240</u>                                                                                        |
| Secondary Max Current      | <u>16.67A</u>                                                                                         |
| Secondary Markings         | <u>X1-X2-X3-X4</u>                                                                                    |
| Secondary Terminals        | <u>Terminals</u>                                                                                      |
| Primary Taps               | N/A                                                                                                   |
| Conductor Material         | <u>Copper</u>                                                                                         |
| Temperatue Rise            | <u>115°C</u>                                                                                          |
| Insuation Class            | <u>180°C (Class F)</u>                                                                                |
| BIL (Insulation) Level     | <u>10kV</u>                                                                                           |
| Efficiency (@35% Load) %   | <u>N/A</u>                                                                                            |
| Impedance Range            | <u>5.0 - 7.0%</u>                                                                                     |
| Sound (db)                 | <u>40</u>                                                                                             |
| Enclosure Type             | Core & Coil                                                                                           |
| Enclosure Size             | See Core & Coil Chart                                                                                 |
| Finish/Colour              | N/A                                                                                                   |
| Standards & Certifications | <u>CSA Certified File No. LR34493, UL Listed File No. E110286, ISO 9001:2015</u><br><u>Registered</u> |