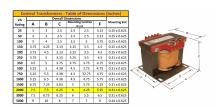

#### **SCHEMATIC/DIAGRAM AND DIMENSION PICTURES**

Single Phase Control Transformer with a capacity of 2000VA, transforming 347 Volts to 120/240 Volts