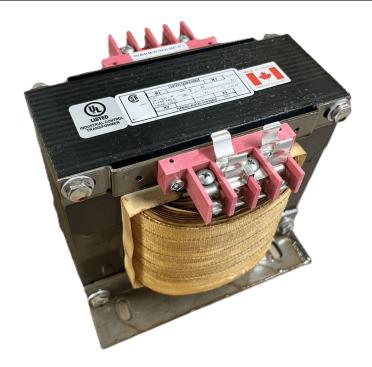

### 2000VA 347 VOLTS TO 120/240 VOLTS SINGLE PHASE CONTROL TRANSFORMER

\$669.76 CAD

Single Phase Control Transformer with a capacity of 2000VA, transforming 347 Volts to 120/240 Volts

**SKU:** CS2000E-K

**Categories:** Control Transformers

# 2000VA 347 VOLTS TO 120/240 VOLTS SINGLE PHASE CONTROL TRANSFORMER