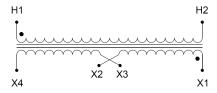

#### **SCHEMATIC/DIAGRAM AND DIMENSION PICTURES**

Single Phase Control Transformer with a capacity of 2000VA, transforming 347 Volts to 120/240 Volts

#### **PRODUCT SPECIFICATIONS**

| Weight                     | 50 lbs                                                                               |
|----------------------------|--------------------------------------------------------------------------------------|
| Phases                     | 1                                                                                    |
| Connection                 | 1Ph-CT-SD-SD                                                                         |
| Primary Voltage            | 347                                                                                  |
| Primary Max Current        | <u>5.76A</u>                                                                         |
| Primary Markings           | <u>H1-H2</u>                                                                         |
| Primary Terminals          | <u>Terminals</u>                                                                     |
| Secondary Voltage          | 120/240                                                                              |
| Secondary Max Current      | 16.67A                                                                               |
| Secondary Markings         | <u>X1-X2-X3-X4</u>                                                                   |
| Secondary Terminals        | <u>Terminals</u>                                                                     |
| Primary Taps               | N/A                                                                                  |
| Conductor Material         | Copper                                                                               |
| Temperatue Rise            | <u>115°C</u>                                                                         |
| Insuation Class            | 180°C (Class F)                                                                      |
| BIL (Insulation) Level     | <u>10kV</u>                                                                          |
| Efficiency (@35% Load) %   | N/A                                                                                  |
| Impedance Range            | <u>5.0 – 7.0%</u>                                                                    |
| Sound (db)                 | 40                                                                                   |
| Enclosure Type             | Core & Coil                                                                          |
| Enclosure Size             | See Core & Coil Chart                                                                |
| Finish/Colour              | N/A                                                                                  |
| Standards & Certifications | CSA Certified File No. LR34493, UL Listed File No. E110286, ISO 9001:2015 Registered |