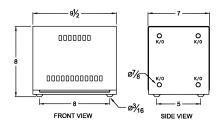

## SCHEMATIC/DIAGRAM AND DIMENSION PICTURES

## **PRODUCT SPECIFICATIONS**

| Weight              | 35 lbs          |
|---------------------|-----------------|
| Phases              | 1               |
| kVA                 | <u>5</u>        |
| Connection          | 1PhA-NT-1       |
| Primary Voltage     | 600             |
| Primary Max Current | <u>8.3A</u>     |
| Primary Markings    | <u>H0-H1</u>    |
| Primary Terminals   | Terminal Blocks |

### MC5J-H

| Secondary Voltage      | 480               |
|------------------------|-------------------|
| Secondary Max Current  | <u>10.4A</u>      |
| Secondary Markings     | <u>X0-X1</u>      |
| Secondary Terminals    | Terminal Blocks   |
| Primary Taps           | N/A               |
| Conductor Material     | <u>Copper</u>     |
| Insuation Class        | 220               |
| BIL (Insulation) Level | <u>10kV</u>       |
| Efficiency             | N/A               |
| Impedance              | <u>2.5 – 4.5%</u> |
| Sound (db)             | 42                |
| Enclosure Type         | NEMA 1            |
| Enclosure              | <u>E1-0</u>       |