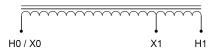

## SCHEMATIC/DIAGRAM AND DIMENSION PICTURES

## **PRODUCT SPECIFICATIONS**

| Weight              | 35 lbs          |
|---------------------|-----------------|
| Phases              | 1               |
| kVA                 | <u>5</u>        |
| Connection          | 1PhA-NT-1       |
| Primary Voltage     | 600             |
| Primary Max Current | <u>8.3A</u>     |
| Primary Markings    | <u>H0-H1</u>    |
| Primary Terminals   | Terminal Blocks |

### MC5J-H

| Secondary Voltage      | 480               |
|------------------------|-------------------|
| Secondary Max Current  | <u>10.4A</u>      |
| Secondary Markings     | <u>X0-X1</u>      |
| Secondary Terminals    | Terminal Blocks   |
| Primary Taps           | N/A               |
| Conductor Material     | <u>Copper</u>     |
| Insuation Class        | 220               |
| BIL (Insulation) Level | <u>10kV</u>       |
| Efficiency             | N/A               |
| Impedance              | <u>2.5 – 4.5%</u> |
| Sound (db)             | 42                |
| Enclosure Type         | NEMA 1            |
| Enclosure              | <u>E1-0</u>       |