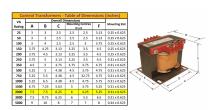

#### **SCHEMATIC/DIAGRAM AND DIMENSION PICTURES**

Single Phase Control Transformer with a capacity of 2000VA, transforming 347 Volts to 120/240 Volts

#### **PRODUCT SPECIFICATIONS**

| Weight                     | 50 lbs                                                                               |
|----------------------------|--------------------------------------------------------------------------------------|
| Phases                     | 1                                                                                    |
| Connection                 | 1Ph-CT-SD-SD                                                                         |
| Primary Voltage            | 347                                                                                  |
| Primary Max Current        | <u>5.76A</u>                                                                         |
| Primary Markings           | H1-H2                                                                                |
| Primary Terminals          | <u>Terminals</u>                                                                     |
| Secondary Voltage          | 120/240                                                                              |
| Secondary Max Current      | <u>16.67A</u>                                                                        |
| Secondary Markings         | <u>X1-X2-X3-X4</u>                                                                   |
| Secondary Terminals        | <u>Terminals</u>                                                                     |
| Primary Taps               | N/A                                                                                  |
| Conductor Material         | Copper                                                                               |
| Temperatue Rise            | 115°C                                                                                |
| Insuation Class            | 180°C (Class F)                                                                      |
| BIL (Insulation) Level     | <u>10kV</u>                                                                          |
| Efficiency (@35% Load) %   | N/A                                                                                  |
| Impedance Range            | <u>5.0 - 7.0%</u>                                                                    |
| Sound (db)                 | 40                                                                                   |
| Enclosure Type             | Core & Coil                                                                          |
| Enclosure Size             | See Core & Coil Chart                                                                |
| Finish/Colour              | N/A                                                                                  |
| Standards & Certifications | CSA Certified File No. LR34493, UL Listed File No. E110286, ISO 9001:2015 Registered |