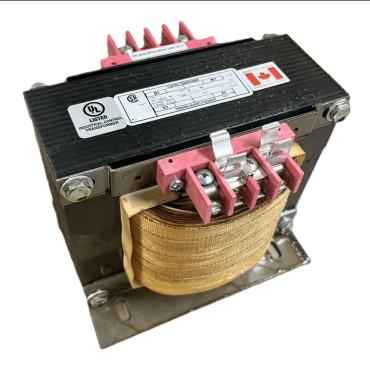

### 2000VA 347 VOLTS TO 120/240 VOLTS SINGLE PHASE CONTROL TRANSFORMER

\$669.76 CAD

Single Phase Control Transformer with a capacity of 2000VA, transforming 347 Volts to 120/240 Volts

**SKU:** CS2000E-K

**Categories:** Control Transformers

# 2000VA 347 VOLTS TO 120/240 VOLTS SINGLE PHASE CONTROL TRANSFORMER

#### **PRODUCT SPECIFICATIONS**

| Weight                     | 50 lbs                                                                               |
|----------------------------|--------------------------------------------------------------------------------------|
| Phases                     | 1                                                                                    |
| Connection                 | 1Ph-CT-SD-SD                                                                         |
| Primary Voltage            | 347                                                                                  |
| Primary Max Current        | <u>5.76A</u>                                                                         |
| Primary Markings           | H1-H2                                                                                |
| Primary Terminals          | <u>Terminals</u>                                                                     |
| Secondary Voltage          | 120/240                                                                              |
| Secondary Max Current      | <u>16.67A</u>                                                                        |
| Secondary Markings         | <u>X1-X2-X3-X4</u>                                                                   |
| Secondary Terminals        | <u>Terminals</u>                                                                     |
| Primary Taps               | N/A                                                                                  |
| Conductor Material         | Copper                                                                               |
| Temperatue Rise            | 115°C                                                                                |
| Insuation Class            | 180°C (Class F)                                                                      |
| BIL (Insulation) Level     | <u>10kV</u>                                                                          |
| Efficiency (@35% Load) %   | N/A                                                                                  |
| Impedance Range            | <u>5.0 - 7.0%</u>                                                                    |
| Sound (db)                 | 40                                                                                   |
| Enclosure Type             | Core & Coil                                                                          |
| Enclosure Size             | See Core & Coil Chart                                                                |
| Finish/Colour              | N/A                                                                                  |
| Standards & Certifications | CSA Certified File No. LR34493, UL Listed File No. E110286, ISO 9001:2015 Registered |