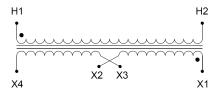

#### **SCHEMATIC/DIAGRAM AND DIMENSION PICTURES**

Single Phase Control Transformer with a capacity of 2000VA, transforming 347 Volts to 120/240 Volts

#### **PRODUCT SPECIFICATIONS**

| Weight                     | 50 lbs                                                                               |
|----------------------------|--------------------------------------------------------------------------------------|
| Phases                     | 1                                                                                    |
| Connection                 | 1Ph-CT-SD-SD                                                                         |
| Primary Voltage            | 347                                                                                  |
| Primary Max Current        | <u>5.76A</u>                                                                         |
| Primary Markings           | H1-H2                                                                                |
| Primary Terminals          | <u>Terminals</u>                                                                     |
| Secondary Voltage          | 120/240                                                                              |
| Secondary Max Current      | <u>16.67A</u>                                                                        |
| Secondary Markings         | <u>X1-X2-X3-X4</u>                                                                   |
| Secondary Terminals        | <u>Terminals</u>                                                                     |
| Primary Taps               | N/A                                                                                  |
| Conductor Material         | Copper                                                                               |
| Temperatue Rise            | 115°C                                                                                |
| Insuation Class            | 180°C (Class F)                                                                      |
| BIL (Insulation) Level     | <u>10kV</u>                                                                          |
| Efficiency (@35% Load) %   | N/A                                                                                  |
| Impedance Range            | <u>5.0 - 7.0%</u>                                                                    |
| Sound (db)                 | 40                                                                                   |
| Enclosure Type             | Core & Coil                                                                          |
| Enclosure Size             | See Core & Coil Chart                                                                |
| Finish/Colour              | N/A                                                                                  |
| Standards & Certifications | CSA Certified File No. LR34493, UL Listed File No. E110286, ISO 9001:2015 Registered |