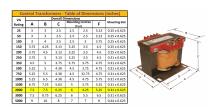

#### **SCHEMATIC/DIAGRAM AND DIMENSION PICTURES**

Single Phase Control Transformer with a capacity of 2000VA, transforming 347 Volts to 120/240 Volts

#### **PRODUCT SPECIFICATIONS**

| Weight                     | 50 lbs                                                                               |
|----------------------------|--------------------------------------------------------------------------------------|
| Phases                     | 1                                                                                    |
| Connection                 | 1Ph-CT-SD-SD                                                                         |
| Primary Voltage            | 347                                                                                  |
| Primary Max Current        | <u>5.76A</u>                                                                         |
| Primary Markings           | H1-H2                                                                                |
| Primary Terminals          | <u>Terminals</u>                                                                     |
| Secondary Voltage          | 120/240                                                                              |
| Secondary Max Current      | <u>16.67A</u>                                                                        |
| Secondary Markings         | <u>X1-X2-X3-X4</u>                                                                   |
| Secondary Terminals        | <u>Terminals</u>                                                                     |
| Primary Taps               | N/A                                                                                  |
| Conductor Material         | Copper                                                                               |
| Temperatue Rise            | 115°C                                                                                |
| Insuation Class            | 180°C (Class F)                                                                      |
| BIL (Insulation) Level     | <u>10kV</u>                                                                          |
| Efficiency (@35% Load) %   | N/A                                                                                  |
| Impedance Range            | <u>5.0 - 7.0%</u>                                                                    |
| Sound (db)                 | 40                                                                                   |
| Enclosure Type             | Core & Coil                                                                          |
| Enclosure Size             | See Core & Coil Chart                                                                |
| Finish/Colour              | N/A                                                                                  |
| Standards & Certifications | CSA Certified File No. LR34493, UL Listed File No. E110286, ISO 9001:2015 Registered |