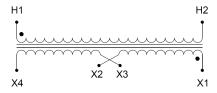

#### **SCHEMATIC/DIAGRAM AND DIMENSION PICTURES**

Single Phase Control Transformer with a capacity of 2000VA, transforming 347 Volts to 120/240 Volts

#### **PRODUCT SPECIFICATIONS**

| Weight                     | 50 lbs                                                                               |
|----------------------------|--------------------------------------------------------------------------------------|
| Phases                     | 1                                                                                    |
| Connection                 | 1Ph-CT-SD-SD                                                                         |
| Primary Voltage            | 347                                                                                  |
| Primary Max Current        | <u>5.76A</u>                                                                         |
| Primary Markings           | H1-H2                                                                                |
| Primary Terminals          | <u>Terminals</u>                                                                     |
| Secondary Voltage          | 120/240                                                                              |
| Secondary Max Current      | <u>16.67A</u>                                                                        |
| Secondary Markings         | <u>X1-X2-X3-X4</u>                                                                   |
| Secondary Terminals        | <u>Terminals</u>                                                                     |
| Primary Taps               | N/A                                                                                  |
| Conductor Material         | Copper                                                                               |
| Temperatue Rise            | 115°C                                                                                |
| Insuation Class            | 180°C (Class F)                                                                      |
| BIL (Insulation) Level     | <u>10kV</u>                                                                          |
| Efficiency (@35% Load) %   | N/A                                                                                  |
| Impedance Range            | <u>5.0 - 7.0%</u>                                                                    |
| Sound (db)                 | 40                                                                                   |
| Enclosure Type             | Core & Coil                                                                          |
| Enclosure Size             | See Core & Coil Chart                                                                |
| Finish/Colour              | N/A                                                                                  |
| Standards & Certifications | CSA Certified File No. LR34493, UL Listed File No. E110286, ISO 9001:2015 Registered |