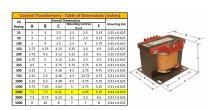

#### **SCHEMATIC/DIAGRAM AND DIMENSION PICTURES**

Single Phase Control Transformer with a capacity of 2000VA, transforming 347 Volts to 120/240 Volts

#### **PRODUCT SPECIFICATIONS**

| Weight                     | 50 lbs                                                                               |
|----------------------------|--------------------------------------------------------------------------------------|
| Phases                     | 1                                                                                    |
| Connection                 | 1Ph-CT-SD-SD                                                                         |
| Primary Voltage            | 347                                                                                  |
| Primary Max Current        | <u>5.76A</u>                                                                         |
| Primary Markings           | H1-H2                                                                                |
| Primary Terminals          | <u>Terminals</u>                                                                     |
| Secondary Voltage          | 120/240                                                                              |
| Secondary Max Current      | <u>16.67A</u>                                                                        |
| Secondary Markings         | <u>X1-X2-X3-X4</u>                                                                   |
| Secondary Terminals        | <u>Terminals</u>                                                                     |
| Primary Taps               | N/A                                                                                  |
| Conductor Material         | Copper                                                                               |
| Temperatue Rise            | 115°C                                                                                |
| Insuation Class            | 180°C (Class F)                                                                      |
| BIL (Insulation) Level     | <u>10kV</u>                                                                          |
| Efficiency (@35% Load) %   | N/A                                                                                  |
| Impedance Range            | <u>5.0 - 7.0%</u>                                                                    |
| Sound (db)                 | 40                                                                                   |
| Enclosure Type             | Core & Coil                                                                          |
| Enclosure Size             | See Core & Coil Chart                                                                |
| Finish/Colour              | N/A                                                                                  |
| Standards & Certifications | CSA Certified File No. LR34493, UL Listed File No. E110286, ISO 9001:2015 Registered |