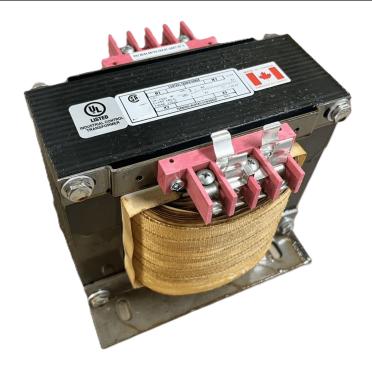

### 2000VA 347 VOLTS TO 120/240 VOLTS SINGLE PHASE CONTROL TRANSFORMER

\$669.76 CAD

Single Phase Control Transformer with a capacity of 2000VA, transforming 347 Volts to 120/240 Volts

**SKU:** CS2000E-K

**Categories:** Control Transformers

#### **SCHEMATIC/DIAGRAM AND DIMENSION PICTURES**

Single Phase Control Transformer with a capacity of 2000VA, transforming 347 Volts to 120/240 Volts