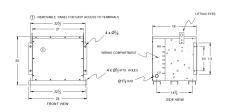

## **OFFICIAL QUOTE**

### RC112J-H/EP





# RC112J-H/EP

\$4,308.35 USD

SKU: 021ffb58de42

**Categories:** Encapsulated Autotransformer

## **SCHEMATIC/DIAGRAM AND DIMENSION PICTURES**





### **PRODUCT SPECIFICATIONS**

| Weight              | 630 lbs   |
|---------------------|-----------|
| Phases              | 3         |
| kVA                 | 112.5     |
| Connection          | 3PhA-NT-1 |
| Primary Voltage     | 600       |
| Primary Max Current | 108.3A    |



## **OFFICIAL QUOTE**

### RC112J-H/EP



| Primary Markings       | <u>H1-H2-H3</u> |
|------------------------|-----------------|
| Primary Terminals      | 300MCM-6        |
| Secondary Voltage      | 480             |
| Secondary Max Current  | <u>135.3A</u>   |
| Secondary Markings     | <u>X1-X2-X3</u> |
| Secondary Terminals    | 300MCM-6        |
| Primary Taps           | N/A             |
| Conductor Material     | <u>Copper</u>   |
| Insuation Class        | 220             |
| BIL (Insulation