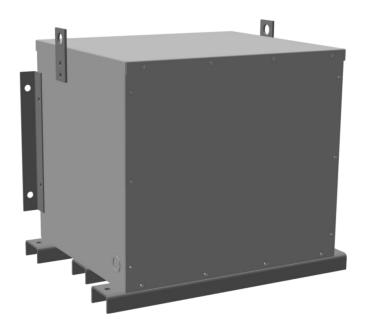

# RC112J-H/EP

\$4,308.35 USD

SKU: 021ffb58de42

**Categories:** Encapsulated Autotransformer

### **PRODUCT SPECIFICATIONS**

| Weight              | 630 lbs   |
|---------------------|-----------|
| Phases              | 3         |
| kVA                 | 112.5     |
| Connection          | 3PhA-NT-1 |
| Primary Voltage     | 600       |
| Primary Max Current | 108.3A    |