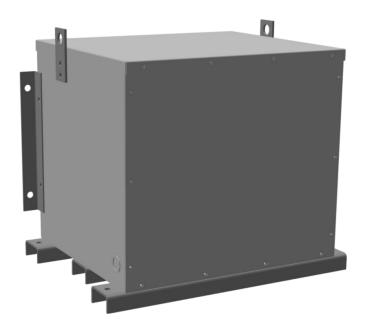

### **PRODUCT SPECIFICATIONS**

| Weight              | 630 lbs       |
|---------------------|---------------|
| Phases              | 3             |
| kVA                 | 112.5         |
| Connection          | 3PhA-NT-1     |
| Primary Voltage     | 600           |
| Primary Max Current | <u>108.3A</u> |

### RC112J-H/EP

| Primary Markings       | <u>H1-H2-H3</u> |
|------------------------|-----------------|
| Primary Terminals      | 300MCM-6        |
| Secondary Voltage      | 480             |
| Secondary Max Current  | <u>135.3A</u>   |
| Secondary Markings     | <u>X1-X2-X3</u> |
| Secondary Terminals    | 300MCM-6        |
| Primary Taps           | N/A             |
| Conductor Material     | <u>Copper</u>   |
| Insuation Class        | 220             |
| BIL (Insulation) Level | <u>10kV</u>     |
| Efficiency             | N/A             |
| Impedance              | 0.5 - 1.5%      |
| Sound (db)             | <u>45</u>       |
| Enclosure Type         | NEMA 3R Indoor  |
| Enclosure              | E3R-3PEP-5      |