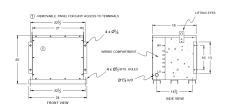

# **OFFICIAL QUOTE**

### RC112J-H/EP





# RC112J-H/EP

\$5,850.00 CAD

**SKU:** 021ffb58de42

**Categories:** Encapsulated Autotransformer

## **SCHEMATIC/DIAGRAM AND DIMENSION PICTURES**





### **PRODUCT SPECIFICATIONS**

| Weight              | 630 lbs       |
|---------------------|---------------|
| Phases              | 3             |
| kVA                 | 112.5         |
| Connection          | 3PhA-NT-1     |
| Primary Voltage     | 600           |
| Primary Max Current | <u>108.3A</u> |



# **OFFICIAL QUOTE**

### RC112J-H/EP



| Primary Markings       | <u>H1-H2-H3</u> |
|------------------------|-----------------|
| Primary Terminals      | 300MCM-6        |
| Secondary Voltage      | 480             |
| Secondary Max Current  | <u>135.3A</u>   |
| Secondary Markings     | <u>X1-X2-X3</u> |
| Secondary Terminals    | 300MCM-6        |
| Primary Taps           | N/A             |
| Conductor Material     | <u>Copper</u>   |
| Insuation Class        | 220