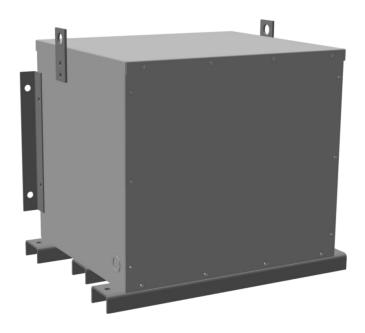

# RC112J-H/EP

\$5,850.00 CAD

**SKU:** 021ffb58de42

**Categories:** Encapsulated Autotransformer

### **PRODUCT SPECIFICATIONS**

| Weight              | 630 lbs       |
|---------------------|---------------|
| Phases              | 3             |
| kVA                 | 112.5         |
| Connection          | 3PhA-NT-1     |
| Primary Voltage     | 600           |
| Primary Max Current | <u>108.3A</u> |

### RC112J-H/EP

| Primary Markings       | H1-H2-H3          |
|------------------------|-------------------|
| Primary Terminals      | 300MCM-6          |
| Secondary Voltage      | 480               |
| Secondary Max Current  | <u>135.3A</u>     |
| Secondary Markings     | <u>X1-X2-X3</u>   |
| Secondary Terminals    | 300MCM-6          |
| Primary Taps           | N/A               |
| Conductor Material     | <u>Copper</u>     |
| Insuation Class        | 220               |
| BIL (Insulation) Level | <u>10kV</u>       |
| Efficiency             | N/A               |
| Impedance              | 0.5 - 1.5%        |
| Sound (db)             | 45                |
| Enclosure Type         | NEMA 3R Indoor    |
| Enclosure              | <u>E3R-3PEP-5</u> |