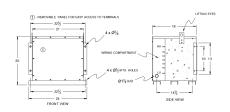

# **OFFICIAL QUOTE**

### RC112J-H/EP





# RC112J-H/EP

\$5,850.00 CAD

**SKU:** 021ffb58de42

**Categories:** Encapsulated Autotransformer

# **SCHEMATIC/DIAGRAM AND DIMENSION PICTURES**





### **PRODUCT SPECIFICATIONS**

| Weight              | 630 lbs       |
|---------------------|---------------|
| Phases              | 3             |
| kVA                 | 112.5         |
| Connection          | 3PhA-NT-1     |
| Primary Voltage     | 600           |
| Primary Max Current | <u>108.3A</u> |



# **OFFICIAL QUOTE**

### RC112J-H/EP



| Primary Markings       | H1-H2-H3          |
|------------------------|-------------------|
| Primary Terminals      | 300MCM-6          |
| Secondary Voltage      | 480               |
| Secondary Max Current  | <u>135.3A</u>     |
| Secondary Markings     | <u>X1-X2-X3</u>   |
| Secondary Terminals    | 300MCM-6          |
| Primary Taps           | N/A               |
| Conductor Material     | <u>Copper</u>     |
| Insuation Class