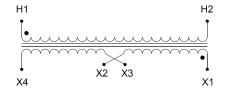

#### SCHEMATIC/DIAGRAM AND DIMENSION PICTURES

Single Phase Control Transformer with a capacity of 3000VA, transforming 480 Volts to 240/480 Volts

**OFFICIAL QUOTE** 

#### **PRODUCT SPECIFICATIONS**

| Weight                     | 10 lbs                                                                                  |
|----------------------------|-----------------------------------------------------------------------------------------|
| Phases                     | 1                                                                                       |
| Connection                 | <u>1Ph-CT-SD-SD</u>                                                                     |
| Primary Voltage            | <u>480</u>                                                                              |
| Primary Max Current        | <u>6.25A</u>                                                                            |
| Primary Markings           | <u>H1-H2</u>                                                                            |
| Primary Terminals          | <u>Leads</u>                                                                            |
| Secondary Voltage          | 240/480                                                                                 |
| Secondary Max Current      | <u>12.5A</u>                                                                            |
| Secondary Markings         | <u>X1-X2-X3-X4</u>                                                                      |
| Secondary Terminals        | <u>Leads</u>                                                                            |
| Primary Taps               | <u>N/A</u>                                                                              |
| Conductor Material         | <u>Copper</u>                                                                           |
| Temperatue Rise            | <u>115°C</u>                                                                            |
| Insuation Class            | <u>180°C (Class F)</u>                                                                  |
| BIL (Insulation) Level     | <u>10kV</u>                                                                             |
| Efficiency (@35% Load) %   | <u>N/A</u>                                                                              |
| Impedance Range            | <u>5.0 – 7.0%</u>                                                                       |
| Sound (db)                 | <u>40</u>                                                                               |
| Enclosure Type             | <u>Type-1 Indoor</u>                                                                    |
| Enclosure Size             | See Enclosure Chart                                                                     |
| Finish/Colour              | <u>Semigloss – Black</u>                                                                |
| Standards & Certifications | CSA Certified File No. LR34493, UL Listed File No. E110286, ISO 9001:2015<br>Registered |