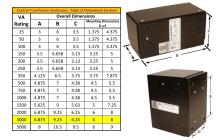

#### SCHEMATIC/DIAGRAM AND DIMENSION PICTURES

Single Phase Control Transformer with a capacity of 3000VA, transforming 480 Volts to 240/480 Volts

**OFFICIAL QUOTE** 

#### **PRODUCT SPECIFICATIONS**

| Weight                     | 10 lbs                                                                                  |
|----------------------------|-----------------------------------------------------------------------------------------|
| Phases                     | 1                                                                                       |
| Connection                 | <u>1Ph-CT-SD-SD</u>                                                                     |
| Primary Voltage            | <u>480</u>                                                                              |
| Primary Max Current        | <u>6.25A</u>                                                                            |
| Primary Markings           | <u>H1-H2</u>                                                                            |
| Primary Terminals          | <u>Leads</u>                                                                            |
| Secondary Voltage          | 240/480                                                                                 |
| Secondary Max Current      | <u>12.5A</u>                                                                            |
| Secondary Markings         | <u>X1-X2-X3-X4</u>                                                                      |
| Secondary Terminals        | <u>Leads</u>                                                                            |
| Primary Taps               | <u>N/A</u>                                                                              |
| Conductor Material         | <u>Copper</u>                                                                           |
| Temperatue Rise            | <u>115°C</u>                                                                            |
| Insuation Class            | <u>180°C (Class F)</u>                                                                  |
| BIL (Insulation) Level     | <u>10kV</u>                                                                             |
| Efficiency (@35% Load) %   | <u>N/A</u>                                                                              |
| Impedance Range            | <u>5.0 – 7.0%</u>                                                                       |
| Sound (db)                 | <u>40</u>                                                                               |
| Enclosure Type             | <u>Type-1 Indoor</u>                                                                    |
| Enclosure Size             | See Enclosure Chart                                                                     |
| Finish/Colour              | <u>Semigloss – Black</u>                                                                |
| Standards & Certifications | CSA Certified File No. LR34493, UL Listed File No. E110286, ISO 9001:2015<br>Registered |