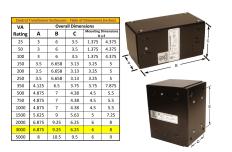

#### SCHEMATIC/DIAGRAM AND DIMENSION PICTURES

Single Phase Control Transformer with a capacity of 3000VA, transforming 480 Volts to 240/480 Volts