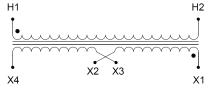

#### SCHEMATIC/DIAGRAM AND DIMENSION PICTURES

Single Phase Control Transformer with a capacity of 3000VA, transforming 480 Volts to 240/480 Volts

### **PRODUCT SPECIFICATIONS**

| Weight                     | 10 lbs                                                                               |
|----------------------------|--------------------------------------------------------------------------------------|
| Phases                     | 1                                                                                    |
| Connection                 | 1Ph-CT-SD-SD                                                                         |
| Primary Voltage            | 480                                                                                  |
| Primary Max Current        | 6.25A                                                                                |
| Primary Markings           | H1-H2                                                                                |
| Primary Terminals          | <u>Leads</u>                                                                         |
| Secondary Voltage          | 240/480                                                                              |
| Secondary Max Current      | 12.5A                                                                                |
| Secondary Markings         | <u>X1-X2-X3-X4</u>                                                                   |
| Secondary Terminals        | <u>Leads</u>                                                                         |
| Primary Taps               | N/A                                                                                  |
| Conductor Material         | Copper                                                                               |
| Temperatue Rise            | <u>115°C</u>                                                                         |
| Insuation Class            | 180°C (Class F)                                                                      |
| BIL (Insulation) Level     | <u>10kV</u>                                                                          |
| Efficiency (@35% Load) %   | N/A                                                                                  |
| Impedance Range            | <u>5.0 – 7.0%</u>                                                                    |
| Sound (db)                 | 40                                                                                   |
| Enclosure Type             | Type-1 Indoor                                                                        |
| Enclosure Size             | See Enclosure Chart                                                                  |
| Finish/Colour              | Semigloss - Black                                                                    |
| Standards & Certifications | CSA Certified File No. LR34493, UL Listed File No. E110286, ISO 9001:2015 Registered |