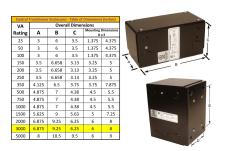

#### **SCHEMATIC/DIAGRAM AND DIMENSION PICTURES**

Single Phase Control Transformer with a capacity of 3000VA, transforming 480 Volts to 240/480 Volts

### **PRODUCT SPECIFICATIONS**

| Weight                     | 10 lbs                                                                               |
|----------------------------|--------------------------------------------------------------------------------------|
| Phases                     | 1                                                                                    |
| Connection                 | 1Ph-CT-SD-SD                                                                         |
| Primary Voltage            | 480                                                                                  |
| Primary Max Current        | 6.25A                                                                                |
| Primary Markings           | H1-H2                                                                                |
| Primary Terminals          | Leads                                                                                |
| Secondary Voltage          | 240/480                                                                              |
| Secondary Max Current      | 12.5A                                                                                |
| Secondary Markings         | <u>X1-X2-X3-X4</u>                                                                   |
| Secondary Terminals        | Leads                                                                                |
| Primary Taps               | N/A                                                                                  |
| Conductor Material         | Copper                                                                               |
| Temperatue Rise            | <u>115°C</u>                                                                         |
| Insuation Class            | 180°C (Class F)                                                                      |
| BIL (Insulation) Level     | 10kV                                                                                 |
| Efficiency (@35% Load) %   | N/A                                                                                  |
| Impedance Range            | 5.0 - 7.0%                                                                           |
| Sound (db)                 | 40                                                                                   |
| Enclosure Type             | Type-1 Indoor                                                                        |
| Enclosure Size             | See Enclosure Chart                                                                  |
| Finish/Colour              | Semigloss - Black                                                                    |
| Standards & Certifications | CSA Certified File No. LR34493, UL Listed File No. E110286, ISO 9001:2015 Registered |