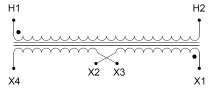

#### **SCHEMATIC/DIAGRAM AND DIMENSION PICTURES**

Single Phase Control Transformer with a capacity of 3000VA, transforming 480 Volts to 240/480 Volts

### **PRODUCT SPECIFICATIONS**

| Weight                     | 10 lbs                                                                               |
|----------------------------|--------------------------------------------------------------------------------------|
| Phases                     | 1                                                                                    |
| Connection                 | 1Ph-CT-SD-SD                                                                         |
| Primary Voltage            | 480                                                                                  |
| Primary Max Current        | 6.25A                                                                                |
| Primary Markings           | H1-H2                                                                                |
| Primary Terminals          | Leads                                                                                |
| Secondary Voltage          | 240/480                                                                              |
| Secondary Max Current      | 12.5A                                                                                |
| Secondary Markings         | <u>X1-X2-X3-X4</u>                                                                   |
| Secondary Terminals        | Leads                                                                                |
| Primary Taps               | N/A                                                                                  |
| Conductor Material         | Copper                                                                               |
| Temperatue Rise            | <u>115°C</u>                                                                         |
| Insuation Class            | 180°C (Class F)                                                                      |
| BIL (Insulation) Level     | 10kV                                                                                 |
| Efficiency (@35% Load) %   | N/A                                                                                  |
| Impedance Range            | 5.0 - 7.0%                                                                           |
| Sound (db)                 | 40                                                                                   |
| Enclosure Type             | Type-1 Indoor                                                                        |
| Enclosure Size             | See Enclosure Chart                                                                  |
| Finish/Colour              | Semigloss - Black                                                                    |
| Standards & Certifications | CSA Certified File No. LR34493, UL Listed File No. E110286, ISO 9001:2015 Registered |