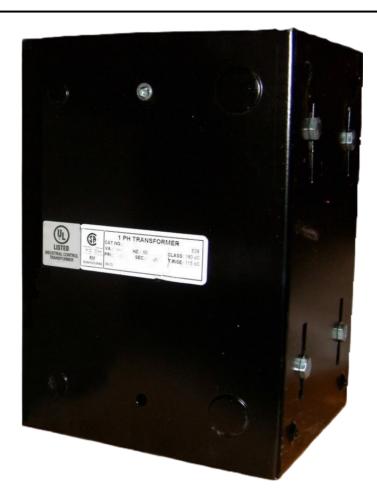

### 3000VA 480 VOLTS TO 240/480 VOLTS SINGLE PHASE CONTROL TRANSFORMER

\$733.46 CAD

Single Phase Control Transformer with a capacity of 3000VA, transforming 480 Volts to 240/480 Volts

**SKU:** CE3000H-L

**Categories:** Control Transformers

# 3000VA 480 VOLTS TO 240/480 VOLTS SINGLE PHASE CONTROL TRANSFORMER