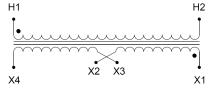

#### SCHEMATIC/DIAGRAM AND DIMENSION PICTURES

Single Phase Control Transformer with a capacity of 3000VA, transforming 480 Volts to 240/480 Volts

### **PRODUCT SPECIFICATIONS**

| Weight                     | 10 lbs                                                                               |
|----------------------------|--------------------------------------------------------------------------------------|
| Phases                     | 1                                                                                    |
| Connection                 | 1Ph-CT-SD-SD                                                                         |
| Primary Voltage            | 480                                                                                  |
| Primary Max Current        | 6.25A                                                                                |
| Primary Markings           | H1-H2                                                                                |
| Primary Terminals          | Leads                                                                                |
| Secondary Voltage          | 240/480                                                                              |
| Secondary Max Current      | 12.5A                                                                                |
| Secondary Markings         | <u>X1-X2-X3-X4</u>                                                                   |
| Secondary Terminals        | Leads                                                                                |
| Primary Taps               | N/A                                                                                  |
| Conductor Material         | Copper                                                                               |
| Temperatue Rise            | <u>115°C</u>                                                                         |
| Insuation Class            | 180°C (Class F)                                                                      |
| BIL (Insulation) Level     | 10kV                                                                                 |
| Efficiency (@35% Load) %   | N/A                                                                                  |
| Impedance Range            | 5.0 - 7.0%                                                                           |
| Sound (db)                 | 40                                                                                   |
| Enclosure Type             | Type-1 Indoor                                                                        |
| Enclosure Size             | See Enclosure Chart                                                                  |
| Finish/Colour              | Semigloss - Black                                                                    |
| Standards & Certifications | CSA Certified File No. LR34493, UL Listed File No. E110286, ISO 9001:2015 Registered |