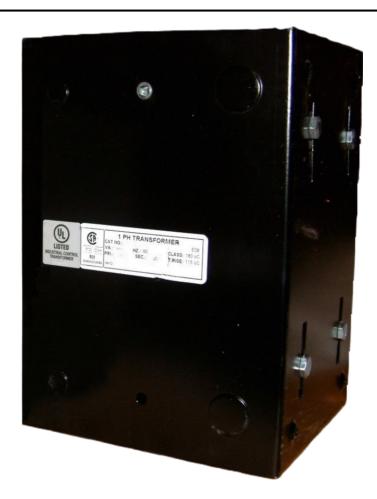

### **PRODUCT SPECIFICATIONS**

| Weight                     | 10 lbs                                                                               |
|----------------------------|--------------------------------------------------------------------------------------|
| Phases                     | 1                                                                                    |
| Connection                 | 1Ph-CT-SD-SD                                                                         |
| Primary Voltage            | 480                                                                                  |
| Primary Max Current        | 6.25A                                                                                |
| Primary Markings           | H1-H2                                                                                |
| Primary Terminals          | Leads                                                                                |
| Secondary Voltage          | 240/480                                                                              |
| Secondary Max Current      | 12.5A                                                                                |
| Secondary Markings         | <u>X1-X2-X3-X4</u>                                                                   |
| Secondary Terminals        | Leads                                                                                |
| Primary Taps               | N/A                                                                                  |
| Conductor Material         | Copper                                                                               |
| Temperatue Rise            | <u>115°C</u>                                                                         |
| Insuation Class            | 180°C (Class F)                                                                      |
| BIL (Insulation) Level     | 10kV                                                                                 |
| Efficiency (@35% Load) %   | N/A                                                                                  |
| Impedance Range            | 5.0 - 7.0%                                                                           |
| Sound (db)                 | 40                                                                                   |
| Enclosure Type             | Type-1 Indoor                                                                        |
| Enclosure Size             | See Enclosure Chart                                                                  |
| Finish/Colour              | Semigloss - Black                                                                    |
| Standards & Certifications | CSA Certified File No. LR34493, UL Listed File No. E110286, ISO 9001:2015 Registered |