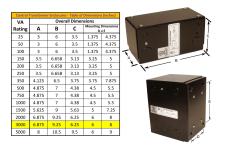

#### SCHEMATIC/DIAGRAM AND DIMENSION PICTURES

Single Phase Control Transformer with a capacity of 3000VA, transforming 480 Volts to 240/480 Volts

### **PRODUCT SPECIFICATIONS**

| Weight                     | 10 lbs                                                                               |
|----------------------------|--------------------------------------------------------------------------------------|
| Phases                     | 1                                                                                    |
| Connection                 | 1Ph-CT-SD-SD                                                                         |
| Primary Voltage            | 480                                                                                  |
| Primary Max Current        | 6.25A                                                                                |
| Primary Markings           | H1-H2                                                                                |
| Primary Terminals          | Leads                                                                                |
| Secondary Voltage          | 240/480                                                                              |
| Secondary Max Current      | 12.5A                                                                                |
| Secondary Markings         | <u>X1-X2-X3-X4</u>                                                                   |
| Secondary Terminals        | Leads                                                                                |
| Primary Taps               | N/A                                                                                  |
| Conductor Material         | Copper                                                                               |
| Temperatue Rise            | <u>115°C</u>                                                                         |
| Insuation Class            | 180°C (Class F)                                                                      |
| BIL (Insulation) Level     | 10kV                                                                                 |
| Efficiency (@35% Load) %   | N/A                                                                                  |
| Impedance Range            | 5.0 - 7.0%                                                                           |
| Sound (db)                 | 40                                                                                   |
| Enclosure Type             | Type-1 Indoor                                                                        |
| Enclosure Size             | See Enclosure Chart                                                                  |
| Finish/Colour              | Semigloss - Black                                                                    |
| Standards & Certifications | CSA Certified File No. LR34493, UL Listed File No. E110286, ISO 9001:2015 Registered |