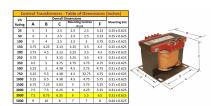

#### **SCHEMATIC/DIAGRAM AND DIMENSION PICTURES**

Single Phase Control Transformer with a capacity of 3000VA, transforming 277 Volts to 120/240 Volts

### **PRODUCT SPECIFICATIONS**

| Weight                     | 70 lbs                                                                               |
|----------------------------|--------------------------------------------------------------------------------------|
| Phases                     | 1                                                                                    |
| Connection                 | 1Ph-CT-SD-SD                                                                         |
| Primary Voltage            | 120/240                                                                              |
| Primary Max Current        | 10.83A                                                                               |
| Primary Markings           | <u>H1-H2</u>                                                                         |
| Primary Terminals          | <u>Terminals</u>                                                                     |
| Secondary Voltage          | 120/240                                                                              |
| Secondary Max Current      | 25A                                                                                  |
| Secondary Markings         | <u>X1-X2-X3-X4</u>                                                                   |
| Secondary Terminals        | <u>Terminals</u>                                                                     |
| Primary Taps               | N/A                                                                                  |
| Conductor Material         | Copper                                                                               |
| Temperatue Rise            | <u>115°C</u>                                                                         |
| Insuation Class            | 180°C (Class F)                                                                      |
| BIL (Insulation) Level     | <u>10kV</u>                                                                          |
| Efficiency (@35% Load) %   | N/A                                                                                  |
| Impedance Range            | <u>5.0 - 7.0%</u>                                                                    |
| Sound (db)                 | 40                                                                                   |
| Enclosure Type             | Core & Coil                                                                          |
| Enclosure Size             | See Core & Coil Chart                                                                |
| Finish/Colour              | N/A                                                                                  |
| Standards & Certifications | CSA Certified File No. LR34493, UL Listed File No. E110286, ISO 9001:2015 Registered |