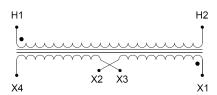

#### **SCHEMATIC/DIAGRAM AND DIMENSION PICTURES**

Single Phase Control Transformer with a capacity of 3000VA, transforming 277 Volts to 120/240 Volts

### **PRODUCT SPECIFICATIONS**

| Weight                     | 70 lbs                                                                               |
|----------------------------|--------------------------------------------------------------------------------------|
| Phases                     | 1                                                                                    |
| Connection                 | 1Ph-CT-SD-SD                                                                         |
| Primary Voltage            | 120/240                                                                              |
| Primary Max Current        | 10.83A                                                                               |
| Primary Markings           | <u>H1-H2</u>                                                                         |
| Primary Terminals          | <u>Terminals</u>                                                                     |
| Secondary Voltage          | 120/240                                                                              |
| Secondary Max Current      | 25A                                                                                  |
| Secondary Markings         | <u>X1-X2-X3-X4</u>                                                                   |
| Secondary Terminals        | <u>Terminals</u>                                                                     |
| Primary Taps               | N/A                                                                                  |
| Conductor Material         | Copper                                                                               |
| Temperatue Rise            | <u>115°C</u>                                                                         |
| Insuation Class            | 180°C (Class F)                                                                      |
| BIL (Insulation) Level     | <u>10kV</u>                                                                          |
| Efficiency (@35% Load) %   | N/A                                                                                  |
| Impedance Range            | <u>5.0 - 7.0%</u>                                                                    |
| Sound (db)                 | 40                                                                                   |
| Enclosure Type             | Core & Coil                                                                          |
| Enclosure Size             | See Core & Coil Chart                                                                |
| Finish/Colour              | N/A                                                                                  |
| Standards & Certifications | CSA Certified File No. LR34493, UL Listed File No. E110286, ISO 9001:2015 Registered |