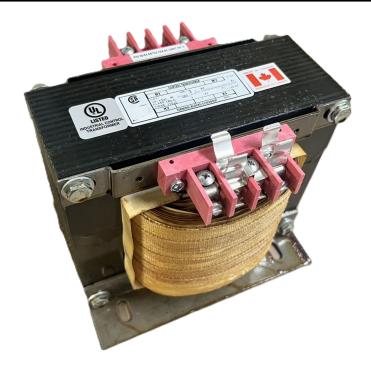

## 3000VA 277 VOLTS TO 120/240 VOLTS SINGLE PHASE CONTROL TRANSFORMER

\$725.42 USD

Single Phase Control Transformer with a capacity of 3000VA, transforming 277 Volts to 120/240 Volts

**SKU:** CS3000D-K

**Categories:** Control Transformers

#### **SCHEMATIC/DIAGRAM AND DIMENSION PICTURES**

Single Phase Control Transformer with a capacity of 3000VA, transforming 277 Volts to 120/240 Volts