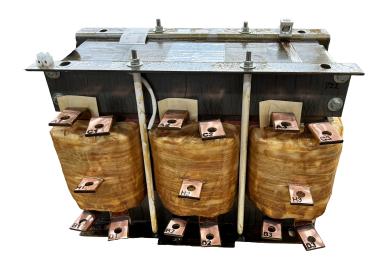

## **SCHEMATIC/DIAGRAM AND DIMENSION PICTURES**

#### **PRODUCT SPECIFICATIONS**

| Weight              | 550 lbs            |
|---------------------|--------------------|
| Phases              | 3                  |
| НР                  | 500                |
| Connection          | <u>3PhA-ST-0-3</u> |
| Primary Voltage     | 600                |
| Primary Max Current | <u>481.1A</u>      |
| Primary Markings    | H1-H2-H3           |

### **RS500J**

| Primary Terminals      | <u>Pads</u>    |
|------------------------|----------------|
| Secondary Voltage      | 50/65/80/100%  |
| Secondary Max Current  | <u>5773.5A</u> |
| Secondary Markings     | A-B-C-D        |
| Secondary Terminals    | <u>Pads</u>    |
| Primary Taps           | N/A            |
| Conductor Material     | <u>Copper</u>  |
| Insuation Class        | 220            |
| BIL (Insulation) Level | <u>10kV</u>    |
| Efficiency             | N/A            |
| Impedance              | N/A            |
| Sound (db)             | N/A            |
| Enclosure Type         | N/A            |
| Enclosure              | Core & Coil    |