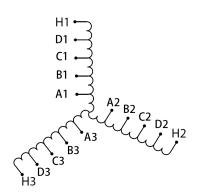

## **SCHEMATIC/DIAGRAM AND DIMENSION PICTURES**

#### **PRODUCT SPECIFICATIONS**

| Weight              | 550 lbs            |
|---------------------|--------------------|
| Phases              | 3                  |
| НР                  | 500                |
| Connection          | <u>3PhA-ST-0-3</u> |
| Primary Voltage     | 600                |
| Primary Max Current | <u>481.1A</u>      |
| Primary Markings    | H1-H2-H3           |

### **RS500J**

| Primary Terminals      | <u>Pads</u>    |
|------------------------|----------------|
| Secondary Voltage      | 50/65/80/100%  |
| Secondary Max Current  | <u>5773.5A</u> |
| Secondary Markings     | A-B-C-D        |
| Secondary Terminals    | <u>Pads</u>    |
| Primary Taps           | N/A            |
| Conductor Material     | <u>Copper</u>  |
| Insuation Class        | 220            |
| BIL (Insulation) Level | <u>10kV</u>    |
| Efficiency             | N/A            |
| Impedance              | N/A            |
| Sound (db)             | N/A            |
| Enclosure Type         | N/A            |
| Enclosure              | Core & Coil    |