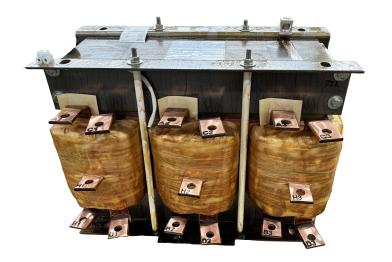

# **RS500J**

\$6,153.00 CAD

SKU: f76fca1480d1

**Categories:** Motor Starters

#### **PRODUCT SPECIFICATIONS**

| Weight              | 550 lbs            |
|---------------------|--------------------|
| Phases              | 3                  |
| НР                  | 500                |
| Connection          | <u>3PhA-ST-0-3</u> |
| Primary Voltage     | 600                |
| Primary Max Current | <u>481.1A</u>      |
| Primary Markings    | H1-H2-H3           |

### **RS500J**

| Primary Terminals      | <u>Pads</u>    |
|------------------------|----------------|
| Secondary Voltage      | 50/65/80/100%  |
| Secondary Max Current  | <u>5773.5A</u> |
| Secondary Markings     | A-B-C-D        |
| Secondary Terminals    | <u>Pads</u>    |
| Primary Taps           | N/A            |
| Conductor Material     | <u>Copper</u>  |
| Insuation Class        | 220            |
| BIL (Insulation) Level | <u>10kV</u>    |
| Efficiency             | N/A            |
| Impedance              | N/A            |
| Sound (db)             | N/A            |
| Enclosure Type         | N/A            |
| Enclosure              | Core & Coil    |