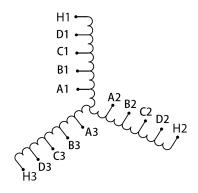

## **SCHEMATIC/DIAGRAM AND DIMENSION PICTURES**

#### **PRODUCT SPECIFICATIONS**

| Weight              | 550 lbs            |
|---------------------|--------------------|
| Phases              | 3                  |
| НР                  | 500                |
| Connection          | <u>3PhA-ST-0-3</u> |
| Primary Voltage     | 600                |
| Primary Max Current | <u>481.1A</u>      |
| Primary Markings    | H1-H2-H3           |

### **RS500J**

| Primary Terminals      | <u>Pads</u>    |
|------------------------|----------------|
| Secondary Voltage      | 50/65/80/100%  |
| Secondary Max Current  | <u>5773.5A</u> |
| Secondary Markings     | A-B-C-D        |
| Secondary Terminals    | <u>Pads</u>    |
| Primary Taps           | N/A            |
| Conductor Material     | <u>Copper</u>  |
| Insuation Class        | 220            |
| BIL (Insulation) Level | <u>10kV</u>    |
| Efficiency             | N/A            |
| Impedance              | N/A            |
| Sound (db)             | N/A            |
| Enclosure Type         | N/A            |
| Enclosure              | Core & Coil    |