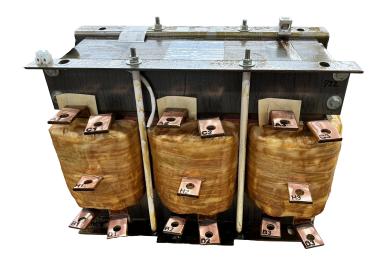

## **SCHEMATIC/DIAGRAM AND DIMENSION PICTURES**

#### **PRODUCT SPECIFICATIONS**

| Weight              | 550 lbs            |
|---------------------|--------------------|
| Phases              | 3                  |
| НР                  | 500                |
| Connection          | <u>3PhA-ST-0-3</u> |
| Primary Voltage     | 600                |
| Primary Max Current | <u>481.1A</u>      |
| Primary Markings    | H1-H2-H3           |

### **RS500J**

| Primary Terminals      | <u>Pads</u>    |
|------------------------|----------------|
| Secondary Voltage      | 50/65/80/100%  |
| Secondary Max Current  | <u>5773.5A</u> |
| Secondary Markings     | A-B-C-D        |
| Secondary Terminals    | <u>Pads</u>    |
| Primary Taps           | N/A            |
| Conductor Material     | <u>Copper</u>  |
| Insuation Class        | 220            |
| BIL (Insulation) Level | <u>10kV</u>    |
| Efficiency             | N/A            |
| Impedance              | N/A            |
| Sound (db)             | N/A            |
| Enclosure Type         | N/A            |
| Enclosure              | Core & Coil    |