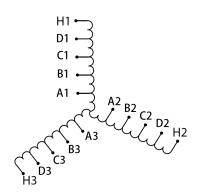

## **SCHEMATIC/DIAGRAM AND DIMENSION PICTURES**

#### **PRODUCT SPECIFICATIONS**

| Weight              | 550 lbs            |
|---------------------|--------------------|
| Phases              | 3                  |
| НР                  | 500                |
| Connection          | <u>3PhA-ST-0-3</u> |
| Primary Voltage     | 600                |
| Primary Max Current | <u>481.1A</u>      |
| Primary Markings    | H1-H2-H3           |

### **RS500J**

| Primary Terminals      | <u>Pads</u>    |
|------------------------|----------------|
| Secondary Voltage      | 50/65/80/100%  |
| Secondary Max Current  | <u>5773.5A</u> |
| Secondary Markings     | A-B-C-D        |
| Secondary Terminals    | <u>Pads</u>    |
| Primary Taps           | N/A            |
| Conductor Material     | <u>Copper</u>  |
| Insuation Class        | 220            |
| BIL (Insulation) Level | <u>10kV</u>    |
| Efficiency             | N/A            |
| Impedance              | N/A            |
| Sound (db)             | N/A            |
| Enclosure Type         | N/A            |
| Enclosure              | Core & Coil    |