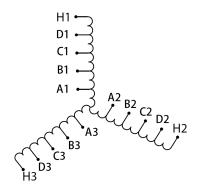

## **SCHEMATIC/DIAGRAM AND DIMENSION PICTURES**

#### **PRODUCT SPECIFICATIONS**

| Weight              | 550 lbs            |
|---------------------|--------------------|
| Phases              | 3                  |
| НР                  | <u>500</u>         |
| Connection          | <u>3PhA-ST-0-3</u> |
| Primary Voltage     | 600                |
| Primary Max Current | <u>481.1A</u>      |
| Primary Markings    | H1-H2-H3           |

### **RS500J**

| Primary Terminals      | <u>Pads</u>    |
|------------------------|----------------|
| Secondary Voltage      | 50/65/80/100%  |
| Secondary Max Current  | <u>5773.5A</u> |
| Secondary Markings     | A-B-C-D        |
| Secondary Terminals    | <u>Pads</u>    |
| Primary Taps           | N/A            |
| Conductor Material     | <u>Copper</u>  |
| Insuation Class        | 220            |
| BIL (Insulation) Level | <u>10kV</u>    |
| Efficiency             | N/A            |
| Impedance              | N/A            |
| Sound (db)             | N/A            |
| Enclosure Type         | N/A            |
| Enclosure              | Core & Coil    |