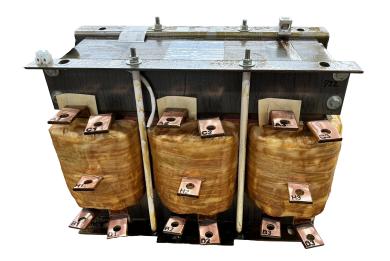

## **SCHEMATIC/DIAGRAM AND DIMENSION PICTURES**

#### **PRODUCT SPECIFICATIONS**

| Weight              | 550 lbs            |
|---------------------|--------------------|
| Phases              | 3                  |
| НР                  | <u>500</u>         |
| Connection          | <u>3PhA-ST-0-3</u> |
| Primary Voltage     | 600                |
| Primary Max Current | <u>481.1A</u>      |
| Primary Markings    | H1-H2-H3           |