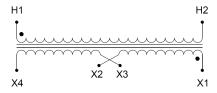

#### **SCHEMATIC/DIAGRAM AND DIMENSION PICTURES**

Single Phase Control Transformer with a capacity of 3000VA, transforming 277 Volts to 120/240 Volts

#### PRODUCT SPECIFICATIONS

| PRODUCT SPECIFICATIONS     |                                                                                      |
|----------------------------|--------------------------------------------------------------------------------------|
| Weight                     | 70 lbs                                                                               |
| Phases                     | 1                                                                                    |
| Connection                 | 1Ph-CT-SD-SD                                                                         |
| Primary Voltage            | 120/240                                                                              |
| Primary Max Current        | 10.83A                                                                               |
| Primary Markings           | H1-H2                                                                                |
| Primary Terminals          | <u>Terminals</u>                                                                     |
| Secondary Voltage          | 120/240                                                                              |
| Secondary Max Current      | 25A                                                                                  |
| Secondary Markings         | X1-X2-X3-X4                                                                          |
| Secondary Terminals        | <u>Terminals</u>                                                                     |
| Primary Taps               | N/A                                                                                  |
| Conductor Material         | Copper                                                                               |
| Temperatue Rise            | <u>115°C</u>                                                                         |
| Insuation Class            | 180°C (Class F)                                                                      |
| BIL (Insulation) Level     | 10kV                                                                                 |
| Efficiency (@35% Load) %   | N/A                                                                                  |
| Impedance Range            | <u>5.0 - 7.0%</u>                                                                    |
| Sound (db)                 | 40                                                                                   |
| Enclosure Type             | Core & Coil                                                                          |
| Enclosure Size             | See Core & Coil Chart                                                                |
| Finish/Colour              | N/A                                                                                  |
| Standards & Certifications | CSA Certified File No. LR34493, UL Listed File No. E110286, ISO 9001:2015 Registered |