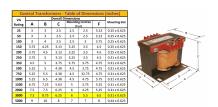

#### **SCHEMATIC/DIAGRAM AND DIMENSION PICTURES**

Single Phase Control Transformer with a capacity of 3000VA, transforming 277 Volts to 120/240 Volts

#### PRODUCT SPECIFICATIONS

| PRODUCT SPECIFICATIONS     |                                                                                      |
|----------------------------|--------------------------------------------------------------------------------------|
| Weight                     | 70 lbs                                                                               |
| Phases                     | 1                                                                                    |
| Connection                 | 1Ph-CT-SD-SD                                                                         |
| Primary Voltage            | 120/240                                                                              |
| Primary Max Current        | 10.83A                                                                               |
| Primary Markings           | H1-H2                                                                                |
| Primary Terminals          | <u>Terminals</u>                                                                     |
| Secondary Voltage          | 120/240                                                                              |
| Secondary Max Current      | 25A                                                                                  |
| Secondary Markings         | X1-X2-X3-X4                                                                          |
| Secondary Terminals        | <u>Terminals</u>                                                                     |
| Primary Taps               | N/A                                                                                  |
| Conductor Material         | Copper                                                                               |
| Temperatue Rise            | <u>115°C</u>                                                                         |
| Insuation Class            | 180°C (Class F)                                                                      |
| BIL (Insulation) Level     | 10kV                                                                                 |
| Efficiency (@35% Load) %   | N/A                                                                                  |
| Impedance Range            | <u>5.0 - 7.0%</u>                                                                    |
| Sound (db)                 | 40                                                                                   |
| Enclosure Type             | Core & Coil                                                                          |
| Enclosure Size             | See Core & Coil Chart                                                                |
| Finish/Colour              | N/A                                                                                  |
| Standards & Certifications | CSA Certified File No. LR34493, UL Listed File No. E110286, ISO 9001:2015 Registered |