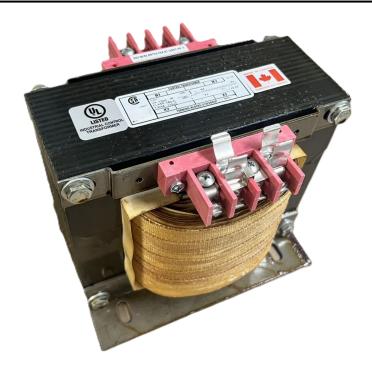

## 3000VA 277 VOLTS TO 120/240 VOLTS SINGLE PHASE CONTROL TRANSFORMER

\$993.72 CAD

Single Phase Control Transformer with a capacity of 3000VA, transforming 277 Volts to 120/240 Volts

**SKU:** CS3000D-K

**Categories:** Control Transformers

#### **SCHEMATIC/DIAGRAM AND DIMENSION PICTURES**

Single Phase Control Transformer with a capacity of 3000VA, transforming 277 Volts to 120/240 Volts