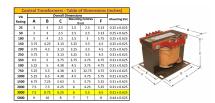

#### SCHEMATIC/DIAGRAM AND DIMENSION PICTURES

Single Phase Control Transformer with a capacity of 3000VA, transforming 277 Volts to 120/240 Volts

**OFFICIAL QUOTE** 

#### **PRODUCT SPECIFICATIONS**

| Weight                     | 70 lbs                                                                                                |
|----------------------------|-------------------------------------------------------------------------------------------------------|
| Phases                     | 1                                                                                                     |
| Connection                 | 1Ph-CT-SD-SD                                                                                          |
| Primary Voltage            | 120/240                                                                                               |
| Primary Max Current        | <u>10.83A</u>                                                                                         |
| Primary Markings           | <u>H1-H2</u>                                                                                          |
| Primary Terminals          | Terminals                                                                                             |
| Secondary Voltage          | 120/240                                                                                               |
| Secondary Max Current      | <u>25A</u>                                                                                            |
| Secondary Markings         | <u>X1-X2-X3-X4</u>                                                                                    |
| Secondary Terminals        | Terminals                                                                                             |
| Primary Taps               | N/A                                                                                                   |
| Conductor Material         | Copper                                                                                                |
| Temperatue Rise            | <u>115°C</u>                                                                                          |
| Insuation Class            | <u>180°C (Class F)</u>                                                                                |
| BIL (Insulation) Level     | <u>10kV</u>                                                                                           |
| Efficiency (@35% Load) %   | N/A                                                                                                   |
| Impedance Range            | <u>5.0 – 7.0%</u>                                                                                     |
| Sound (db)                 | <u>40</u>                                                                                             |
| Enclosure Type             | Core & Coil                                                                                           |
| Enclosure Size             | See Core & Coil Chart                                                                                 |
| Finish/Colour              | N/A                                                                                                   |
| Standards & Certifications | <u>CSA Certified File No. LR34493, UL Listed File No. E110286, ISO 9001:2015</u><br><u>Registered</u> |