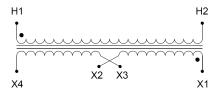

#### SCHEMATIC/DIAGRAM AND DIMENSION PICTURES

Single Phase Control Transformer with a capacity of 3000VA, transforming 277 Volts to 120/240 Volts

**OFFICIAL QUOTE** 

#### **PRODUCT SPECIFICATIONS**

| Weight                     | 70 lbs                                                                                                |
|----------------------------|-------------------------------------------------------------------------------------------------------|
| Phases                     | 1                                                                                                     |
| Connection                 | 1Ph-CT-SD-SD                                                                                          |
| Primary Voltage            | 120/240                                                                                               |
| Primary Max Current        | <u>10.83A</u>                                                                                         |
| Primary Markings           | <u>H1-H2</u>                                                                                          |
| Primary Terminals          | Terminals                                                                                             |
| Secondary Voltage          | 120/240                                                                                               |
| Secondary Max Current      | <u>25A</u>                                                                                            |
| Secondary Markings         | <u>X1-X2-X3-X4</u>                                                                                    |
| Secondary Terminals        | Terminals                                                                                             |
| Primary Taps               | N/A                                                                                                   |
| Conductor Material         | Copper                                                                                                |
| Temperatue Rise            | <u>115°C</u>                                                                                          |
| Insuation Class            | <u>180°C (Class F)</u>                                                                                |
| BIL (Insulation) Level     | <u>10kV</u>                                                                                           |
| Efficiency (@35% Load) %   | N/A                                                                                                   |
| Impedance Range            | <u>5.0 – 7.0%</u>                                                                                     |
| Sound (db)                 | <u>40</u>                                                                                             |
| Enclosure Type             | Core & Coil                                                                                           |
| Enclosure Size             | See Core & Coil Chart                                                                                 |
| Finish/Colour              | N/A                                                                                                   |
| Standards & Certifications | <u>CSA Certified File No. LR34493, UL Listed File No. E110286, ISO 9001:2015</u><br><u>Registered</u> |