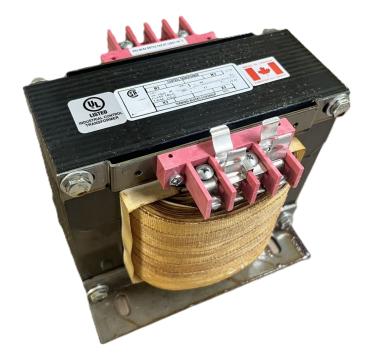

# \$993.72 CAD

Single Phase Control Transformer with a capacity of 3000VA, transforming 277 Volts to 120/240 Volts

SKU: CS3000D-K Categories: <u>Control Transformers</u>

#### SCHEMATIC/DIAGRAM AND DIMENSION PICTURES

Single Phase Control Transformer with a capacity of 3000VA, transforming 277 Volts to 120/240 Volts

**OFFICIAL QUOTE** 