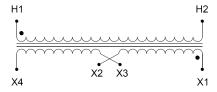

#### **SCHEMATIC/DIAGRAM AND DIMENSION PICTURES**

Single Phase Control Transformer with a capacity of 3000VA, transforming 277 Volts to 120/240 Volts

#### **PRODUCT SPECIFICATIONS**

| Weight                     | 70 lbs                                                                               |
|----------------------------|--------------------------------------------------------------------------------------|
| Phases                     | 1                                                                                    |
| Connection                 | 1Ph-CT-SD-SD                                                                         |
| Primary Voltage            | 120/240                                                                              |
| Primary Max Current        | 10.83A                                                                               |
| Primary Markings           | H1-H2                                                                                |
| Primary Terminals          | <u>Terminals</u>                                                                     |
| Secondary Voltage          | 120/240                                                                              |
| Secondary Max Current      | <u>25A</u>                                                                           |
| Secondary Markings         | <u>X1-X2-X3-X4</u>                                                                   |
| Secondary Terminals        | <u>Terminals</u>                                                                     |
| Primary Taps               | N/A                                                                                  |
| Conductor Material         | Copper                                                                               |
| Temperatue Rise            | <u>115°C</u>                                                                         |
| Insuation Class            | 180°C (Class F)                                                                      |
| BIL (Insulation) Level     | <u>10kV</u>                                                                          |
| Efficiency (@35% Load) %   | N/A                                                                                  |
| Impedance Range            | 5.0 - 7.0%                                                                           |
| Sound (db)                 | 40                                                                                   |
| Enclosure Type             | Core & Coil                                                                          |
| Enclosure Size             | See Core & Coil Chart                                                                |
| Finish/Colour              | N/A                                                                                  |
| Standards & Certifications | CSA Certified File No. LR34493, UL Listed File No. E110286, ISO 9001:2015 Registered |