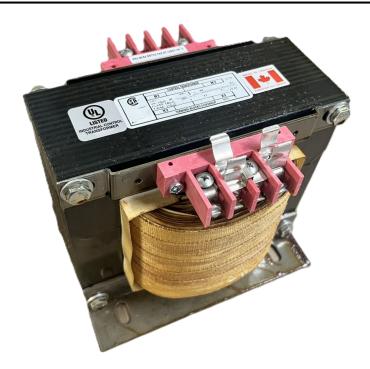

### 3000VA 277 VOLTS TO 120/240 VOLTS SINGLE PHASE CONTROL TRANSFORMER

\$993.72 CAD

Single Phase Control Transformer with a capacity of 3000VA, transforming 277 Volts to 120/240 Volts

**SKU:** CS3000D-K

**Categories:** Control Transformers

#### **SCHEMATIC/DIAGRAM AND DIMENSION PICTURES**

Single Phase Control Transformer with a capacity of 3000VA, transforming 277 Volts to 120/240 Volts