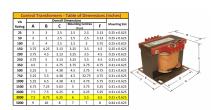

#### **SCHEMATIC/DIAGRAM AND DIMENSION PICTURES**

Single Phase Control Transformer with a capacity of 3000VA, transforming 277 Volts to 120/240 Volts

#### **PRODUCT SPECIFICATIONS**

| Weight                     | 70 lbs                                                                               |
|----------------------------|--------------------------------------------------------------------------------------|
| Phases                     | 1                                                                                    |
| Connection                 | 1Ph-CT-SD-SD                                                                         |
| Primary Voltage            | 120/240                                                                              |
| Primary Max Current        | 10.83A                                                                               |
| Primary Markings           | H1-H2                                                                                |
| Primary Terminals          | <u>Terminals</u>                                                                     |
| Secondary Voltage          | 120/240                                                                              |
| Secondary Max Current      | <u>25A</u>                                                                           |
| Secondary Markings         | <u>X1-X2-X3-X4</u>                                                                   |
| Secondary Terminals        | <u>Terminals</u>                                                                     |
| Primary Taps               | N/A                                                                                  |
| Conductor Material         | Copper                                                                               |
| Temperatue Rise            | <u>115°C</u>                                                                         |
| Insuation Class            | 180°C (Class F)                                                                      |
| BIL (Insulation) Level     | <u>10kV</u>                                                                          |
| Efficiency (@35% Load) %   | N/A                                                                                  |
| Impedance Range            | 5.0 - 7.0%                                                                           |
| Sound (db)                 | 40                                                                                   |
| Enclosure Type             | Core & Coil                                                                          |
| Enclosure Size             | See Core & Coil Chart                                                                |
| Finish/Colour              | N/A                                                                                  |
| Standards & Certifications | CSA Certified File No. LR34493, UL Listed File No. E110286, ISO 9001:2015 Registered |