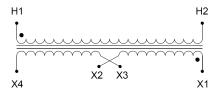

#### **SCHEMATIC/DIAGRAM AND DIMENSION PICTURES**

Single Phase Control Transformer with a capacity of 3000VA, transforming 277 Volts to 120/240 Volts

### **PRODUCT SPECIFICATIONS**

| Weight                     | 70 lbs                                                                               |
|----------------------------|--------------------------------------------------------------------------------------|
| Phases                     | 1                                                                                    |
| Connection                 | 1Ph-CT-SD-SD                                                                         |
| Primary Voltage            | 120/240                                                                              |
| Primary Max Current        | 10.83A                                                                               |
| Primary Markings           | <u>H1-H2</u>                                                                         |
| Primary Terminals          | <u>Terminals</u>                                                                     |
| Secondary Voltage          | 120/240                                                                              |
| Secondary Max Current      | 25A                                                                                  |
| Secondary Markings         | <u>X1-X2-X3-X4</u>                                                                   |
| Secondary Terminals        | <u>Terminals</u>                                                                     |
| Primary Taps               | N/A                                                                                  |
| Conductor Material         | Copper                                                                               |
| Temperatue Rise            | <u>115°C</u>                                                                         |
| Insuation Class            | 180°C (Class F)                                                                      |
| BIL (Insulation) Level     | <u>10kV</u>                                                                          |
| Efficiency (@35% Load) %   | N/A                                                                                  |
| Impedance Range            | <u>5.0 - 7.0%</u>                                                                    |
| Sound (db)                 | 40                                                                                   |
| Enclosure Type             | Core & Coil                                                                          |
| Enclosure Size             | See Core & Coil Chart                                                                |
| Finish/Colour              | N/A                                                                                  |
| Standards & Certifications | CSA Certified File No. LR34493, UL Listed File No. E110286, ISO 9001:2015 Registered |