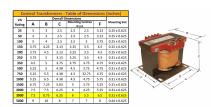

#### **SCHEMATIC/DIAGRAM AND DIMENSION PICTURES**

Single Phase Control Transformer with a capacity of 3000VA, transforming 277 Volts to 120/240 Volts

### **PRODUCT SPECIFICATIONS**

| Weight                     | 70 lbs                                                                               |
|----------------------------|--------------------------------------------------------------------------------------|
| Phases                     | 1                                                                                    |
| Connection                 | 1Ph-CT-SD-SD                                                                         |
| Primary Voltage            | 120/240                                                                              |
| Primary Max Current        | 10.83A                                                                               |
| Primary Markings           | <u>H1-H2</u>                                                                         |
| Primary Terminals          | <u>Terminals</u>                                                                     |
| Secondary Voltage          | 120/240                                                                              |
| Secondary Max Current      | 25A                                                                                  |
| Secondary Markings         | <u>X1-X2-X3-X4</u>                                                                   |
| Secondary Terminals        | <u>Terminals</u>                                                                     |
| Primary Taps               | N/A                                                                                  |
| Conductor Material         | Copper                                                                               |
| Temperatue Rise            | <u>115°C</u>                                                                         |
| Insuation Class            | 180°C (Class F)                                                                      |
| BIL (Insulation) Level     | <u>10kV</u>                                                                          |
| Efficiency (@35% Load) %   | N/A                                                                                  |
| Impedance Range            | <u>5.0 - 7.0%</u>                                                                    |
| Sound (db)                 | 40                                                                                   |
| Enclosure Type             | Core & Coil                                                                          |
| Enclosure Size             | See Core & Coil Chart                                                                |
| Finish/Colour              | N/A                                                                                  |
| Standards & Certifications | CSA Certified File No. LR34493, UL Listed File No. E110286, ISO 9001:2015 Registered |