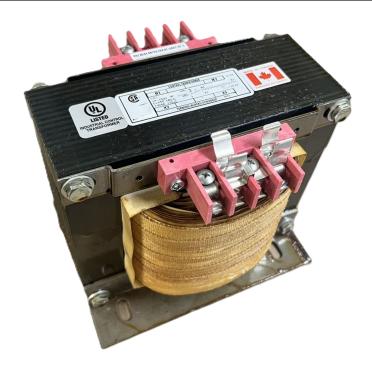

#### **SCHEMATIC/DIAGRAM AND DIMENSION PICTURES**

Single Phase Control Transformer with a capacity of 3000VA, transforming 277 Volts to 120/240 Volts