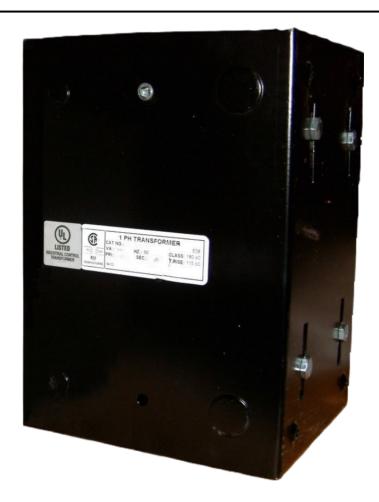

## 5000VA 240/480 VOLTS TO 120/240 VOLTS SINGLE PHASE CONTROL TRANSFORMER

\$807.79 USD

Single Phase Control Transformer with a capacity of 5000VA, transforming 240/480 Volts to 120/240 Volts

**SKU:** CE5000L-K

#### SCHEMATIC/DIAGRAM AND DIMENSION PICTURES

Single Phase Control Transformer with a capacity of 5000VA, transforming 240/480 Volts to 120/240 Volts