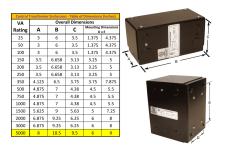

#### SCHEMATIC/DIAGRAM AND DIMENSION PICTURES

Single Phase Control Transformer with a capacity of 5000VA, transforming 240/480 Volts to 120/240 Volts