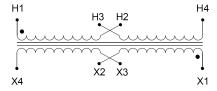

#### SCHEMATIC/DIAGRAM AND DIMENSION PICTURES

Single Phase Control Transformer with a capacity of 5000VA, transforming 240/480 Volts to 120/240 Volts

### **PRODUCT SPECIFICATIONS**

| Weight                     | 10 lbs                                                                               |
|----------------------------|--------------------------------------------------------------------------------------|
| Phases                     | 1                                                                                    |
| Connection                 | 1Ph-CT-DD-SD                                                                         |
| Primary Voltage            | 240/480                                                                              |
| Primary Max Current        | 20.83A                                                                               |
| Primary Markings           | H1-H2-H3-H4                                                                          |
| Primary Terminals          | Leads                                                                                |
| Secondary Voltage          | 120/240                                                                              |
| Secondary Max Current      | 41.67A                                                                               |
| Secondary Markings         | <u>X1-X2-X3-X4</u>                                                                   |
| Secondary Terminals        | Leads                                                                                |
| Primary Taps               | N/A                                                                                  |
| Conductor Material         | Copper                                                                               |
| Temperatue Rise            | <u>115°C</u>                                                                         |
| Insuation Class            | 180°C (Class F)                                                                      |
| BIL (Insulation) Level     | <u>10kV</u>                                                                          |
| Efficiency (@35% Load) %   | N/A                                                                                  |
| Impedance Range            | <u>5.0 – 7.0%</u>                                                                    |
| Sound (db)                 | 40                                                                                   |
| Enclosure Type             | Type-1 Indoor                                                                        |
| Enclosure Size             | See Enclosure Chart                                                                  |
| Finish/Colour              | Semigloss - Black                                                                    |
| Standards & Certifications | CSA Certified File No. LR34493, UL Listed File No. E110286, ISO 9001:2015 Registered |