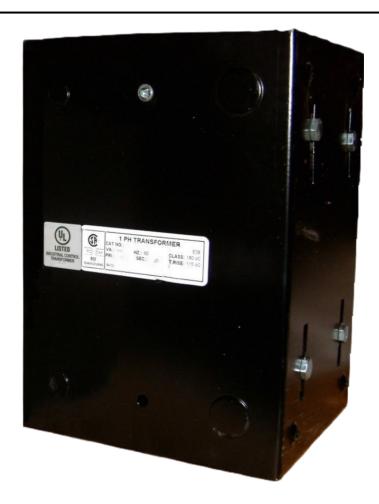

## 5000VA 240/480 VOLTS TO 120/240 VOLTS SINGLE PHASE CONTROL TRANSFORMER

\$1,106.56 CAD

Single Phase Control Transformer with a capacity of 5000VA, transforming 240/480 Volts to 120/240 Volts

**SKU:** CE5000L-K

#### SCHEMATIC/DIAGRAM AND DIMENSION PICTURES

Single Phase Control Transformer with a capacity of 5000VA, transforming 240/480 Volts to 120/240 Volts

### **PRODUCT SPECIFICATIONS**

| PRODUCT SPECIFICATIONS     |                                                                                      |
|----------------------------|--------------------------------------------------------------------------------------|
| Weight                     | 10 lbs                                                                               |
| Phases                     | 1                                                                                    |
| Connection                 | 1Ph-CT-DD-SD                                                                         |
| Primary Voltage            | 240/480                                                                              |
| Primary Max Current        | 20.83A                                                                               |
| Primary Markings           | <u>H1-H2-H3-H4</u>                                                                   |
| Primary Terminals          | <u>Leads</u>                                                                         |
| Secondary Voltage          | 120/240                                                                              |
| Secondary Max Current      | 41.67A                                                                               |
| Secondary Markings         | <u>X1-X2-X3-X4</u>                                                                   |
| Secondary Terminals        | <u>Leads</u>                                                                         |
| Primary Taps               | N/A                                                                                  |
| Conductor Material         | Copper                                                                               |
| Temperatue Rise            | <u>115°C</u>                                                                         |
| Insuation Class            | 180°C (Class F)                                                                      |
| BIL (Insulation) Level     | <u>10kV</u>                                                                          |
| Efficiency (@35% Load) %   | N/A                                                                                  |
| Impedance Range            | 5.0 - 7.0%                                                                           |
| Sound (db)                 | 40                                                                                   |
| Enclosure Type             | Type-1 Indoor                                                                        |
| Enclosure Size             | See Enclosure Chart                                                                  |
| Finish/Colour              | Semigloss - Black                                                                    |
| Standards & Certifications | CSA Certified File No. LR34493, UL Listed File No. E110286, ISO 9001:2015 Registered |