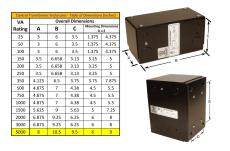

#### SCHEMATIC/DIAGRAM AND DIMENSION PICTURES

Single Phase Control Transformer with a capacity of 5000VA, transforming 240/480 Volts to 120/240 Volts

### **PRODUCT SPECIFICATIONS**

| PRODUCT SPECIFICATIONS     |                                                                                      |
|----------------------------|--------------------------------------------------------------------------------------|
| Weight                     | 10 lbs                                                                               |
| Phases                     | 1                                                                                    |
| Connection                 | 1Ph-CT-DD-SD                                                                         |
| Primary Voltage            | 240/480                                                                              |
| Primary Max Current        | 20.83A                                                                               |
| Primary Markings           | <u>H1-H2-H3-H4</u>                                                                   |
| Primary Terminals          | <u>Leads</u>                                                                         |
| Secondary Voltage          | 120/240                                                                              |
| Secondary Max Current      | 41.67A                                                                               |
| Secondary Markings         | <u>X1-X2-X3-X4</u>                                                                   |
| Secondary Terminals        | <u>Leads</u>                                                                         |
| Primary Taps               | N/A                                                                                  |
| Conductor Material         | Copper                                                                               |
| Temperatue Rise            | <u>115°C</u>                                                                         |
| Insuation Class            | 180°C (Class F)                                                                      |
| BIL (Insulation) Level     | <u>10kV</u>                                                                          |
| Efficiency (@35% Load) %   | N/A                                                                                  |
| Impedance Range            | 5.0 - 7.0%                                                                           |
| Sound (db)                 | 40                                                                                   |
| Enclosure Type             | Type-1 Indoor                                                                        |
| Enclosure Size             | See Enclosure Chart                                                                  |
| Finish/Colour              | Semigloss - Black                                                                    |
| Standards & Certifications | CSA Certified File No. LR34493, UL Listed File No. E110286, ISO 9001:2015 Registered |