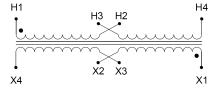

#### SCHEMATIC/DIAGRAM AND DIMENSION PICTURES

Single Phase Control Transformer with a capacity of 5000VA, transforming 240/480 Volts to 120/240 Volts

### **PRODUCT SPECIFICATIONS**

| PRODUCT SPECIFICATIONS     |                                                                                      |
|----------------------------|--------------------------------------------------------------------------------------|
| Weight                     | 10 lbs                                                                               |
| Phases                     | 1                                                                                    |
| Connection                 | 1Ph-CT-DD-SD                                                                         |
| Primary Voltage            | 240/480                                                                              |
| Primary Max Current        | 20.83A                                                                               |
| Primary Markings           | <u>H1-H2-H3-H4</u>                                                                   |
| Primary Terminals          | <u>Leads</u>                                                                         |
| Secondary Voltage          | 120/240                                                                              |
| Secondary Max Current      | 41.67A                                                                               |
| Secondary Markings         | <u>X1-X2-X3-X4</u>                                                                   |
| Secondary Terminals        | <u>Leads</u>                                                                         |
| Primary Taps               | N/A                                                                                  |
| Conductor Material         | Copper                                                                               |
| Temperatue Rise            | <u>115°C</u>                                                                         |
| Insuation Class            | 180°C (Class F)                                                                      |
| BIL (Insulation) Level     | <u>10kV</u>                                                                          |
| Efficiency (@35% Load) %   | N/A                                                                                  |
| Impedance Range            | 5.0 - 7.0%                                                                           |
| Sound (db)                 | 40                                                                                   |
| Enclosure Type             | Type-1 Indoor                                                                        |
| Enclosure Size             | See Enclosure Chart                                                                  |
| Finish/Colour              | Semigloss - Black                                                                    |
| Standards & Certifications | CSA Certified File No. LR34493, UL Listed File No. E110286, ISO 9001:2015 Registered |