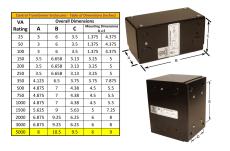

#### SCHEMATIC/DIAGRAM AND DIMENSION PICTURES

Single Phase Control Transformer with a capacity of 5000VA, transforming 240/480 Volts to 120/240 Volts