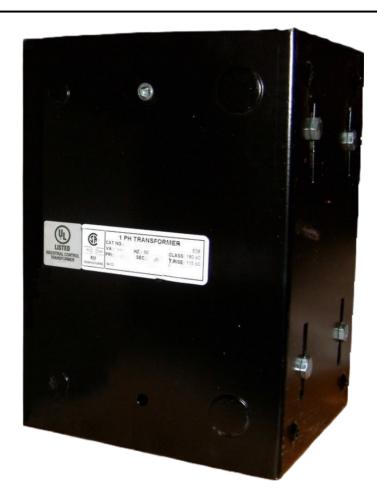

## 5000VA 240/480 VOLTS TO 120/240 VOLTS SINGLE PHASE CONTROL TRANSFORMER

\$1,106.56 CAD

Single Phase Control Transformer with a capacity of 5000VA, transforming 240/480 Volts to 120/240 Volts

**SKU:** CE5000L-K

# 5000VA 240/480 VOLTS TO 120/240 VOLTS SINGLE PHASE CONTROL TRANSFORMER

### **PRODUCT SPECIFICATIONS**

| Weight                     | 10 lbs                                                                               |
|----------------------------|--------------------------------------------------------------------------------------|
| Phases                     | 1                                                                                    |
| Connection                 | 1Ph-CT-DD-SD                                                                         |
| Primary Voltage            | 240/480                                                                              |
| Primary Max Current        | 20.83A                                                                               |
| Primary Markings           | H1-H2-H3-H4                                                                          |
| Primary Terminals          | Leads                                                                                |
| Secondary Voltage          | 120/240                                                                              |
| Secondary Max Current      | 41.67A                                                                               |
| Secondary Markings         | <u>X1-X2-X3-X4</u>                                                                   |
| Secondary Terminals        | Leads                                                                                |
| Primary Taps               | N/A                                                                                  |
| Conductor Material         | Copper                                                                               |
| Temperatue Rise            | <u>115°C</u>                                                                         |
| Insuation Class            | 180°C (Class F)                                                                      |
| BIL (Insulation) Level     | <u>10kV</u>                                                                          |
| Efficiency (@35% Load) %   | N/A                                                                                  |
| Impedance Range            | <u>5.0 – 7.0%</u>                                                                    |
| Sound (db)                 | 40                                                                                   |
| Enclosure Type             | Type-1 Indoor                                                                        |
| Enclosure Size             | See Enclosure Chart                                                                  |
| Finish/Colour              | Semigloss - Black                                                                    |
| Standards & Certifications | CSA Certified File No. LR34493, UL Listed File No. E110286, ISO 9001:2015 Registered |