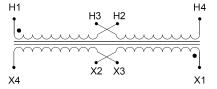

#### SCHEMATIC/DIAGRAM AND DIMENSION PICTURES

Single Phase Control Transformer with a capacity of 5000VA, transforming 240/480 Volts to 120/240 Volts

### **PRODUCT SPECIFICATIONS**

| PRODUCT SPECIFICATIONS     |                                                                                      |
|----------------------------|--------------------------------------------------------------------------------------|
| Weight                     | 10 lbs                                                                               |
| Phases                     | 1                                                                                    |
| Connection                 | 1Ph-CT-DD-SD                                                                         |
| Primary Voltage            | 240/480                                                                              |
| Primary Max Current        | <u>20.83A</u>                                                                        |
| Primary Markings           | H1-H2-H3-H4                                                                          |
| Primary Terminals          | Leads                                                                                |
| Secondary Voltage          | 120/240                                                                              |
| Secondary Max Current      | 41.67A                                                                               |
| Secondary Markings         | <u>X1-X2-X3-X4</u>                                                                   |
| Secondary Terminals        | Leads                                                                                |
| Primary Taps               | N/A                                                                                  |
| Conductor Material         | Copper                                                                               |
| Temperatue Rise            | 115°C                                                                                |
| Insuation Class            | 180°C (Class F)                                                                      |
| BIL (Insulation) Level     | <u>10kV</u>                                                                          |
| Efficiency (@35% Load) %   | N/A                                                                                  |
| Impedance Range            | <u>5.0 - 7.0%</u>                                                                    |
| Sound (db)                 | 40                                                                                   |
| Enclosure Type             | Type-1 Indoor                                                                        |
| Enclosure Size             | See Enclosure Chart                                                                  |
| Finish/Colour              | Semigloss - Black                                                                    |
| Standards & Certifications | CSA Certified File No. LR34493, UL Listed File No. E110286, ISO 9001:2015 Registered |