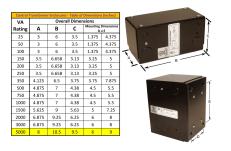

#### SCHEMATIC/DIAGRAM AND DIMENSION PICTURES

Single Phase Control Transformer with a capacity of 5000VA, transforming 240/480 Volts to 120/240 Volts

### **PRODUCT SPECIFICATIONS**

| PRODUCT SPECIFICATIONS     |                                                                                      |
|----------------------------|--------------------------------------------------------------------------------------|
| Weight                     | 10 lbs                                                                               |
| Phases                     | 1                                                                                    |
| Connection                 | 1Ph-CT-DD-SD                                                                         |
| Primary Voltage            | 240/480                                                                              |
| Primary Max Current        | <u>20.83A</u>                                                                        |
| Primary Markings           | H1-H2-H3-H4                                                                          |
| Primary Terminals          | Leads                                                                                |
| Secondary Voltage          | 120/240                                                                              |
| Secondary Max Current      | 41.67A                                                                               |
| Secondary Markings         | <u>X1-X2-X3-X4</u>                                                                   |
| Secondary Terminals        | Leads                                                                                |
| Primary Taps               | N/A                                                                                  |
| Conductor Material         | Copper                                                                               |
| Temperatue Rise            | 115°C                                                                                |
| Insuation Class            | 180°C (Class F)                                                                      |
| BIL (Insulation) Level     | <u>10kV</u>                                                                          |
| Efficiency (@35% Load) %   | N/A                                                                                  |
| Impedance Range            | <u>5.0 - 7.0%</u>                                                                    |
| Sound (db)                 | 40                                                                                   |
| Enclosure Type             | Type-1 Indoor                                                                        |
| Enclosure Size             | See Enclosure Chart                                                                  |
| Finish/Colour              | Semigloss - Black                                                                    |
| Standards & Certifications | CSA Certified File No. LR34493, UL Listed File No. E110286, ISO 9001:2015 Registered |