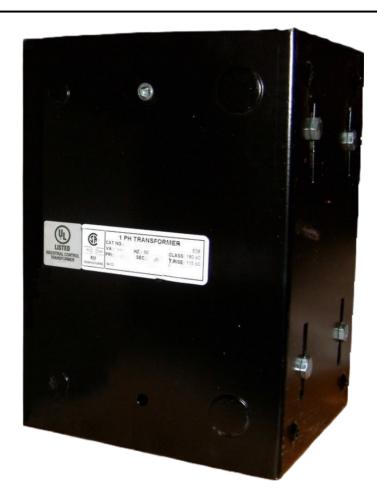

## 5000VA 240/480 VOLTS TO 120/240 VOLTS SINGLE PHASE CONTROL TRANSFORMER

\$1,106.56 CAD

Single Phase Control Transformer with a capacity of 5000VA, transforming 240/480 Volts to 120/240 Volts

**SKU:** CE5000L-K

# 5000VA 240/480 VOLTS TO 120/240 VOLTS SINGLE PHASE CONTROL TRANSFORMER

### **PRODUCT SPECIFICATIONS**

| PRODUCT SPECIFICATIONS     |                                                                                      |
|----------------------------|--------------------------------------------------------------------------------------|
| Weight                     | 10 lbs                                                                               |
| Phases                     | 1                                                                                    |
| Connection                 | 1Ph-CT-DD-SD                                                                         |
| Primary Voltage            | 240/480                                                                              |
| Primary Max Current        | <u>20.83A</u>                                                                        |
| Primary Markings           | H1-H2-H3-H4                                                                          |
| Primary Terminals          | Leads                                                                                |
| Secondary Voltage          | 120/240                                                                              |
| Secondary Max Current      | 41.67A                                                                               |
| Secondary Markings         | <u>X1-X2-X3-X4</u>                                                                   |
| Secondary Terminals        | Leads                                                                                |
| Primary Taps               | N/A                                                                                  |
| Conductor Material         | Copper                                                                               |
| Temperatue Rise            | 115°C                                                                                |
| Insuation Class            | 180°C (Class F)                                                                      |
| BIL (Insulation) Level     | <u>10kV</u>                                                                          |
| Efficiency (@35% Load) %   | N/A                                                                                  |
| Impedance Range            | <u>5.0 - 7.0%</u>                                                                    |
| Sound (db)                 | 40                                                                                   |
| Enclosure Type             | Type-1 Indoor                                                                        |
| Enclosure Size             | See Enclosure Chart                                                                  |
| Finish/Colour              | Semigloss - Black                                                                    |
| Standards & Certifications | CSA Certified File No. LR34493, UL Listed File No. E110286, ISO 9001:2015 Registered |