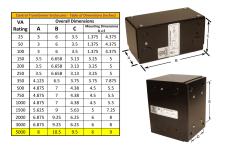

#### SCHEMATIC/DIAGRAM AND DIMENSION PICTURES

Single Phase Control Transformer with a capacity of 5000VA, transforming 240/480 Volts to 120/240 Volts