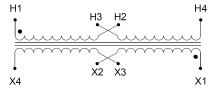

#### SCHEMATIC/DIAGRAM AND DIMENSION PICTURES

Single Phase Control Transformer with a capacity of 5000VA, transforming 240/480 Volts to 120/240 Volts

### **PRODUCT SPECIFICATIONS**

| Weight                     | 10 lbs                                                                               |
|----------------------------|--------------------------------------------------------------------------------------|
| Phases                     | 1                                                                                    |
| Connection                 | 1Ph-CT-DD-SD                                                                         |
| Primary Voltage            | 240/480                                                                              |
| Primary Max Current        | 20.83A                                                                               |
| Primary Markings           | H1-H2-H3-H4                                                                          |
| Primary Terminals          | Leads                                                                                |
| Secondary Voltage          | 120/240                                                                              |
| Secondary Max Current      | 41.67A                                                                               |
| Secondary Markings         | <u>X1-X2-X3-X4</u>                                                                   |
| Secondary Terminals        | Leads                                                                                |
| Primary Taps               | N/A                                                                                  |
| Conductor Material         | Copper                                                                               |
| Temperatue Rise            | <u>115°C</u>                                                                         |
| Insuation Class            | 180°C (Class F)                                                                      |
| BIL (Insulation) Level     | <u>10kV</u>                                                                          |
| Efficiency (@35% Load) %   | N/A                                                                                  |
| Impedance Range            | <u>5.0 – 7.0%</u>                                                                    |
| Sound (db)                 | 40                                                                                   |
| Enclosure Type             | Type-1 Indoor                                                                        |
| Enclosure Size             | See Enclosure Chart                                                                  |
| Finish/Colour              | Semigloss - Black                                                                    |
| Standards & Certifications | CSA Certified File No. LR34493, UL Listed File No. E110286, ISO 9001:2015 Registered |