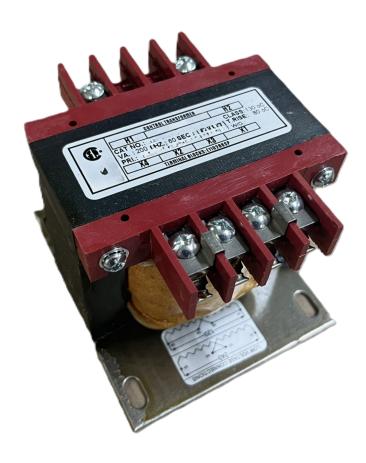

# **CS250J-Z**

\$142.14 USD

SKU: ed2c3beff6e5

**Categories:** Control Transformers

## **PRODUCT SPECIFICATIONS**

| Weight                | 10 lbs           |
|-----------------------|------------------|
| Phases                | 1                |
| VA                    | 250              |
| Connection            | 1Ph-CT-SD-SD     |
| Primary Voltage       | 600              |
| Primary Max Current   | <u>0.42A</u>     |
| Primary Markings      | <u>H1-H2</u>     |
| Primary Terminals     | <u>Terminals</u> |
| Secondary Voltage     | 12/24            |
| Secondary Max Current | 20.83A           |

### CS250J-Z

| Secondary Markings         | <u>X1-X2-X3-X4</u>                                                                   |
|----------------------------|--------------------------------------------------------------------------------------|
| Secondary Terminals        | <u>Terminals</u>                                                                     |
| Primary Taps               | N/A                                                                                  |
| Conductor Material         | <u>Copper</u>                                                                        |
| Temperatue Rise            | 80°C                                                                                 |
| Insuation Class            | 130°C                                                                                |
| BIL (Insulation) Level     | <u>10kV</u>                                                                          |
| Efficiency                 | N/A                                                                                  |
| Impedance                  | <u>5.0 - 7.0%</u>                                                                    |
| Sound (db)                 | 40                                                                                   |
| Enclosure Type             | Core & Coil                                                                          |
| Enclosure                  | See Chart                                                                            |
| Standards & Certifications | CSA Certified File No. LR34493, UL Listed File No. E110286, ISO 9001:2015 Registered |
| Finish                     | N/AN/A                                                                               |